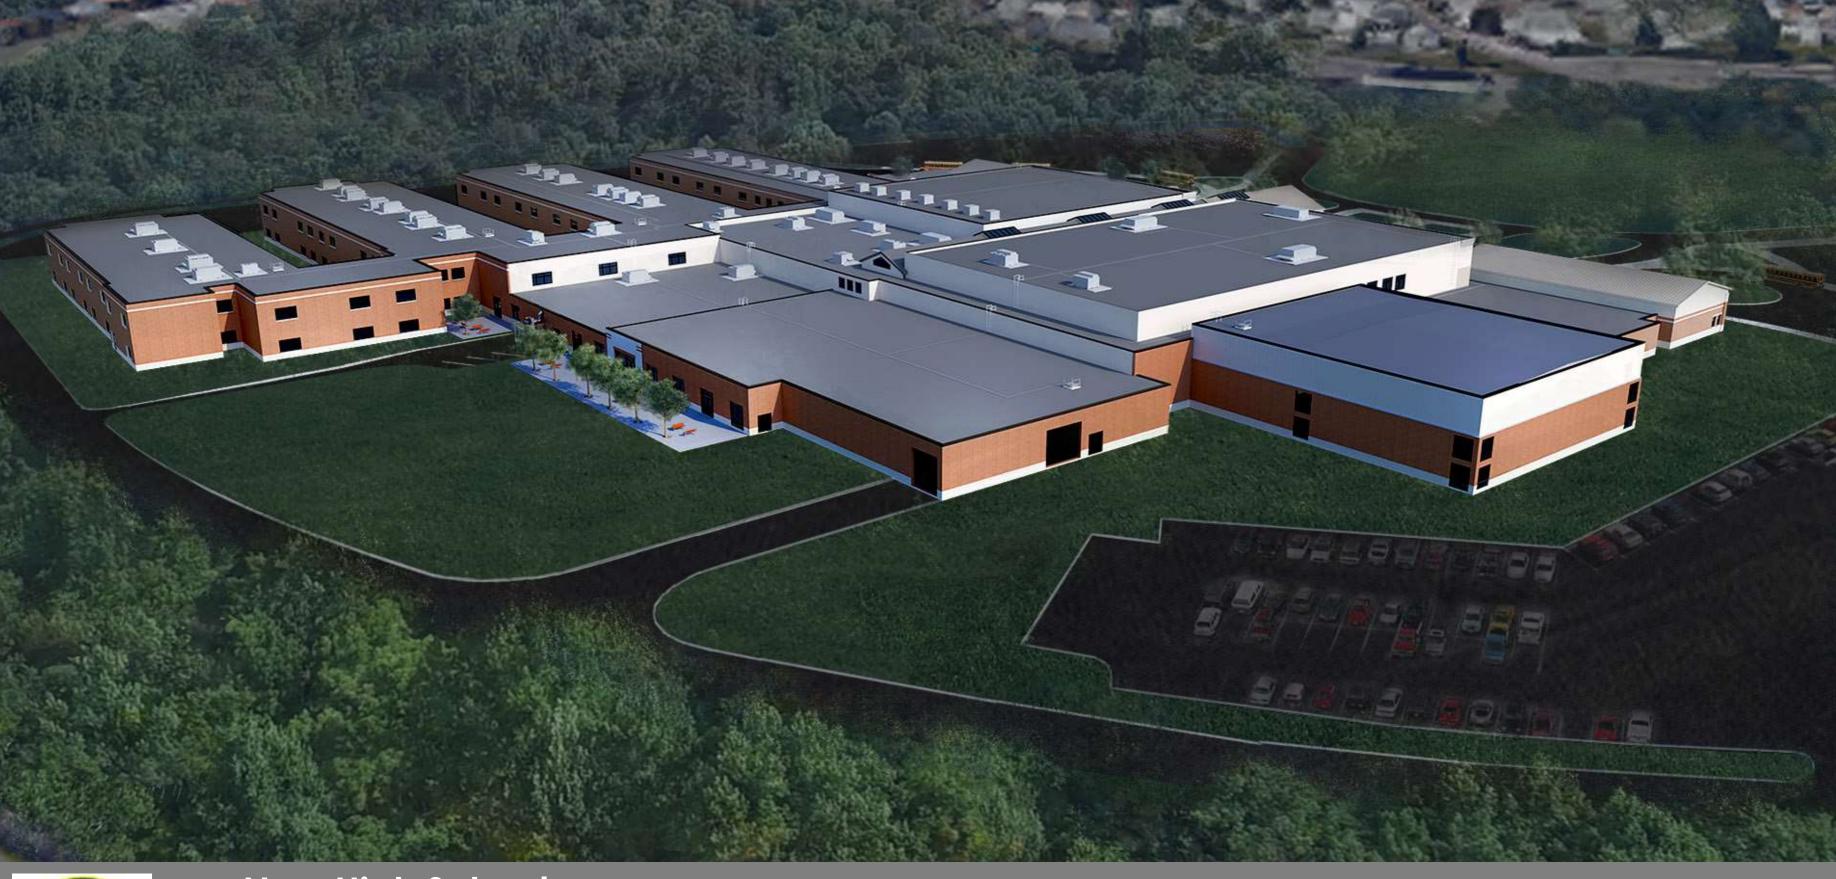

al school receptor and no unacceptable risks with soil."

- Tetra Tech



New High School



## Offsite Traffic

- Traffic Study approved in July 2018 by PennDOT.
- Report details:
  - 1. Existing traffic concerns
  - 2. New traffic concerns caused by development
  - 3. Improvements to offset **only new** traffic concerns
- Four offsite improvements needed
- Improvement costs fall within initial budget projections





New High School















## Architectural Features









New High School EXTERIOR FRONT OF THE SCHOOL







New High School EXTERIOR IN FRONT OF MAIN ENTRANCE







New High School

EXTERIOR VIEW OF LIBRARY AND ENTRANCE







New High School
EXTERIOR VIEW AT CLASSROOM WINGS
FROM BACK SIDE







New High School

EXTERIOR VIEW AT CLASSROOM WINGS
FROM BACK SIDE







New High School
EXTERIOIR LOOKING TO CAFETERIA AND
NATATORIUM







New High School

EXTERIOR CAFETERIA PATIO







New High School

EXTERIOR VIEW OF MAIN ENTRANCE







New High School
VIEW OF MAIN STREET







New High School
VIEW OF MAIN STREET LOOKING
TOWARD ENTRANCE







New High School
VIEW OF MAIN STREET







New High School
VIEW OF MAIN STREET AND STAIR







New High School
GYM







New High School

GYM VIEW WITH OUTSIDE WINDOWS







New High School

GYM TRACK LEVEL







New High School

AUDITORIUM VIEW FROM

CONTROL BOOTH







New High School
AUDITORIUM VIEW FROM THE CENTER







New High School AUDITORIUM







New High School
AUDITORIUM VIEW FROM STAGE







New High School
CAFETERIA







New High School

CAFETERIA - SERVERY







New High School
TYPI