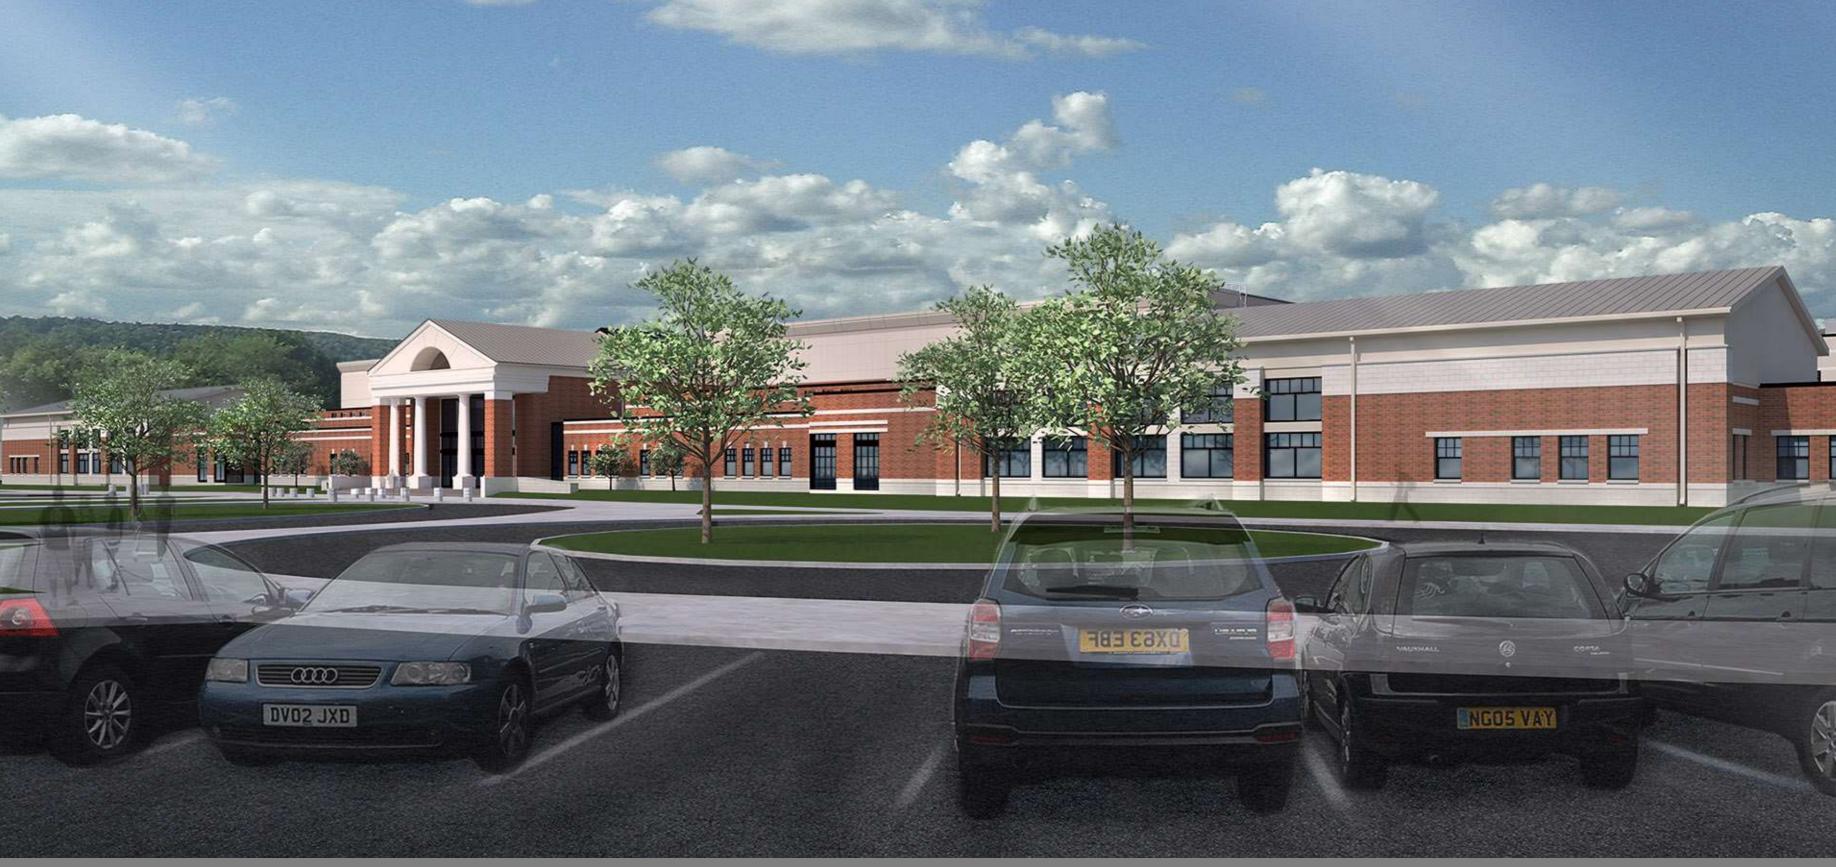

thod for eliminating the direct contact exposure pathway to impacted soil by future occupants of the Site."

- Tetra Tech

"Therefore, there will be no direct exposure with coal ash materials for the typical school receptor and no unacceptable risks with soil."

- Tetra Tech



New High School



## Offsite Traffic

- Traffic Study approved in July 2018 by PennDOT.
- Report details:
  - 1. Existing traffic concerns
  - 2. New traffic concerns caused by development
  - 3. Improvements to offset **only new** traffic concerns
- Four offsite improvements needed
- Improvement costs fall within initial budget projections





New High School















## Architectural Features









New High School EXTERIOR FRONT OF THE SCHOOL







New High School EXTERIOR IN FRONT OF MAIN ENTRANCE







New High School

EXTERIOR VIEW OF LIBRARY AND ENTRANCE







New High School
EXTERIOR VIEW AT CLASSROOM WINGS
FROM BACK SIDE







New High School

EXTERIOR VIEW AT CLASSROOM WINGS
FROM BACK SIDE







New High School
EXTERIOIR LOOKING TO CAFETERIA AND
NATATORIUM







New High School

EXTERIOR CAFETERIA PATIO







New High School

EXTERIOR VIEW OF MAIN ENTRANCE







New High School
VIEW OF MAIN STREET







New High School
VIEW OF MAIN STREET LOOKING
TOWARD ENTRANCE







New High School
VIEW OF MAIN STREET







New High School
VIEW OF MAIN STREET AND STAIR







New High School
GYM







New High School

GYM VIEW WITH OUTSIDE WINDOWS







New High School

GYM TRACK LEVEL







New High School

AUDITORIUM VIEW FROM

CONTROL BOOTH







New High School
AUDITORIUM VIEW