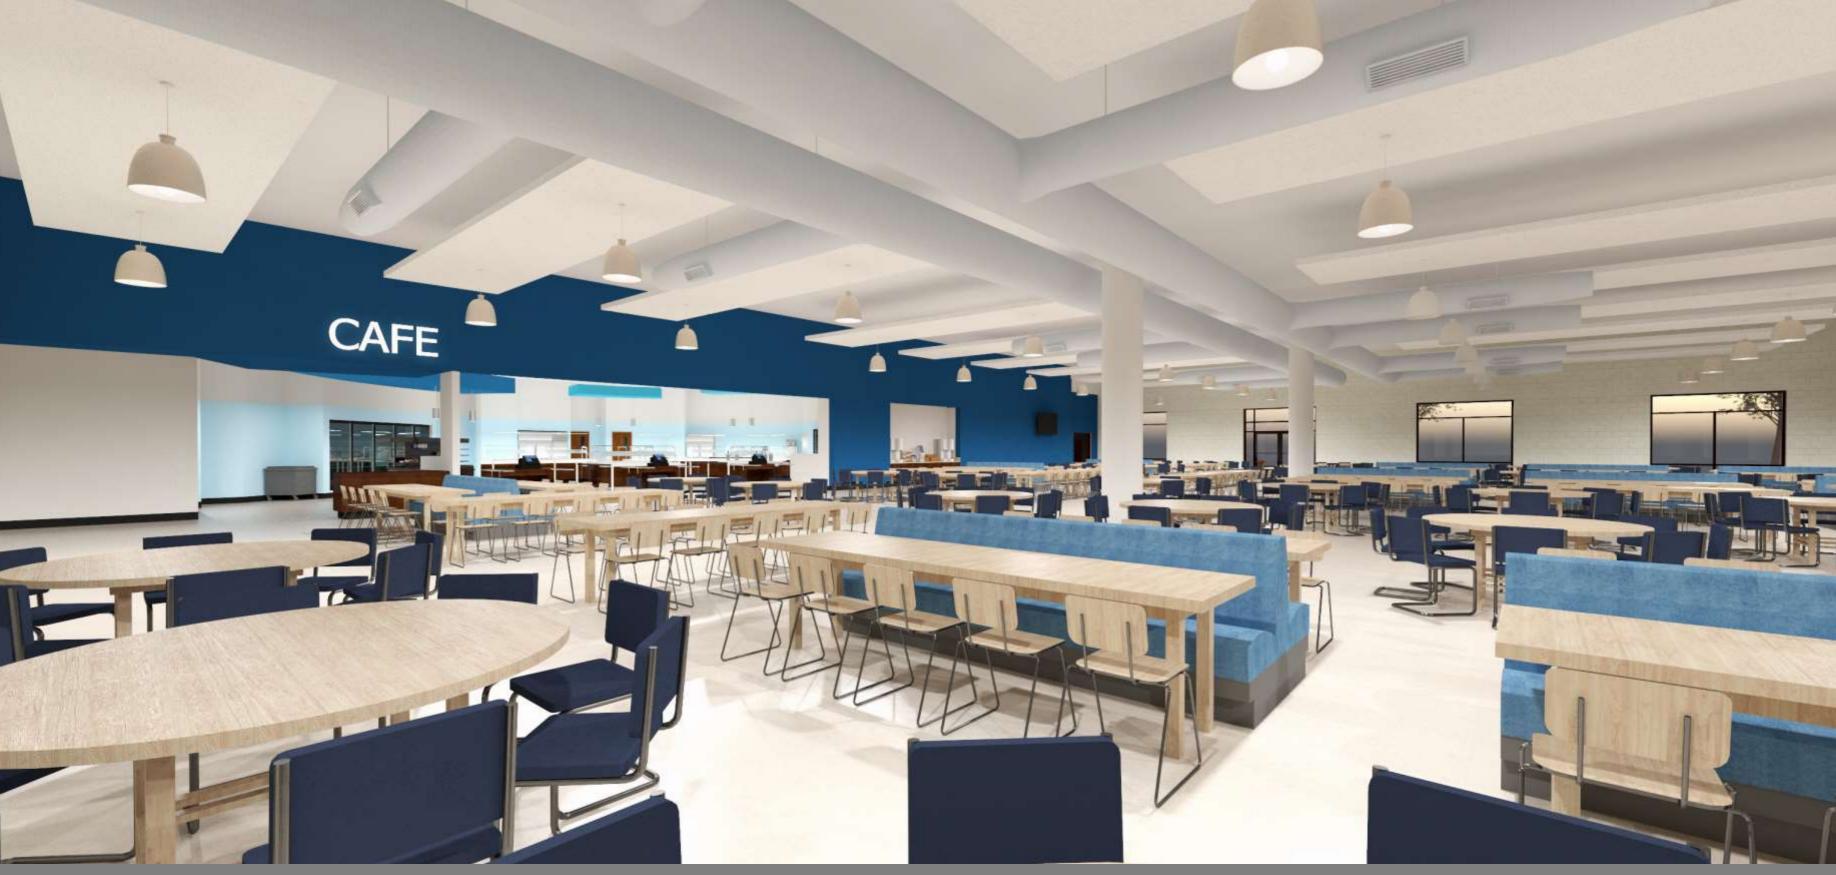

ROOM WINGS
FROM BACK SIDE







New High School

EXTERIOR VIEW AT CLASSROOM WINGS
FROM BACK SIDE







New High School
EXTERIOIR LOOKING TO CAFETERIA AND
NATATORIUM







New High School

EXTERIOR CAFETERIA PATIO







New High School

EXTERIOR VIEW OF MAIN ENTRANCE







New High School
VIEW OF MAIN STREET







New High School
VIEW OF MAIN STREET LOOKING
TOWARD ENTRANCE







New High School
VIEW OF MAIN STREET







New High School
VIEW OF MAIN STREET AND STAIR







New High School
GYM







New High School

GYM VIEW WITH OUTSIDE WINDOWS







New High School

GYM TRACK LEVEL







New High School

AUDITORIUM VIEW FROM

CONTROL BOOTH







New High School
AUDITORIUM VIEW FROM THE CENTER







New High School AUDITORIUM







New High School
AUDITORIUM VIEW FROM STAGE







New High School
CAFETERIA







New High School

CAFETERIA - SERVERY







New High School
TYPICAL CLASSROOM 01







New High School
TYPICAL CLASSROOM 02







New High School SCIENCE LAB 01







New High School SCIENCE LAB 02







New High School FITNESS CENTER 01







New High School FITNESS CENTER 02







New High School
LEARNING COMMONS







New High School
LEARNING COMMONS







New High School

OVERVIEW OF EXTERIOR



## Public Comment

- After being recognized, the individual shall state name and address
- Comments shall be project specific
- Comments are limited to three (3) minutes
- Written comments may be filed with the School District or with PDE for thirty (30) days following tonight's hearing