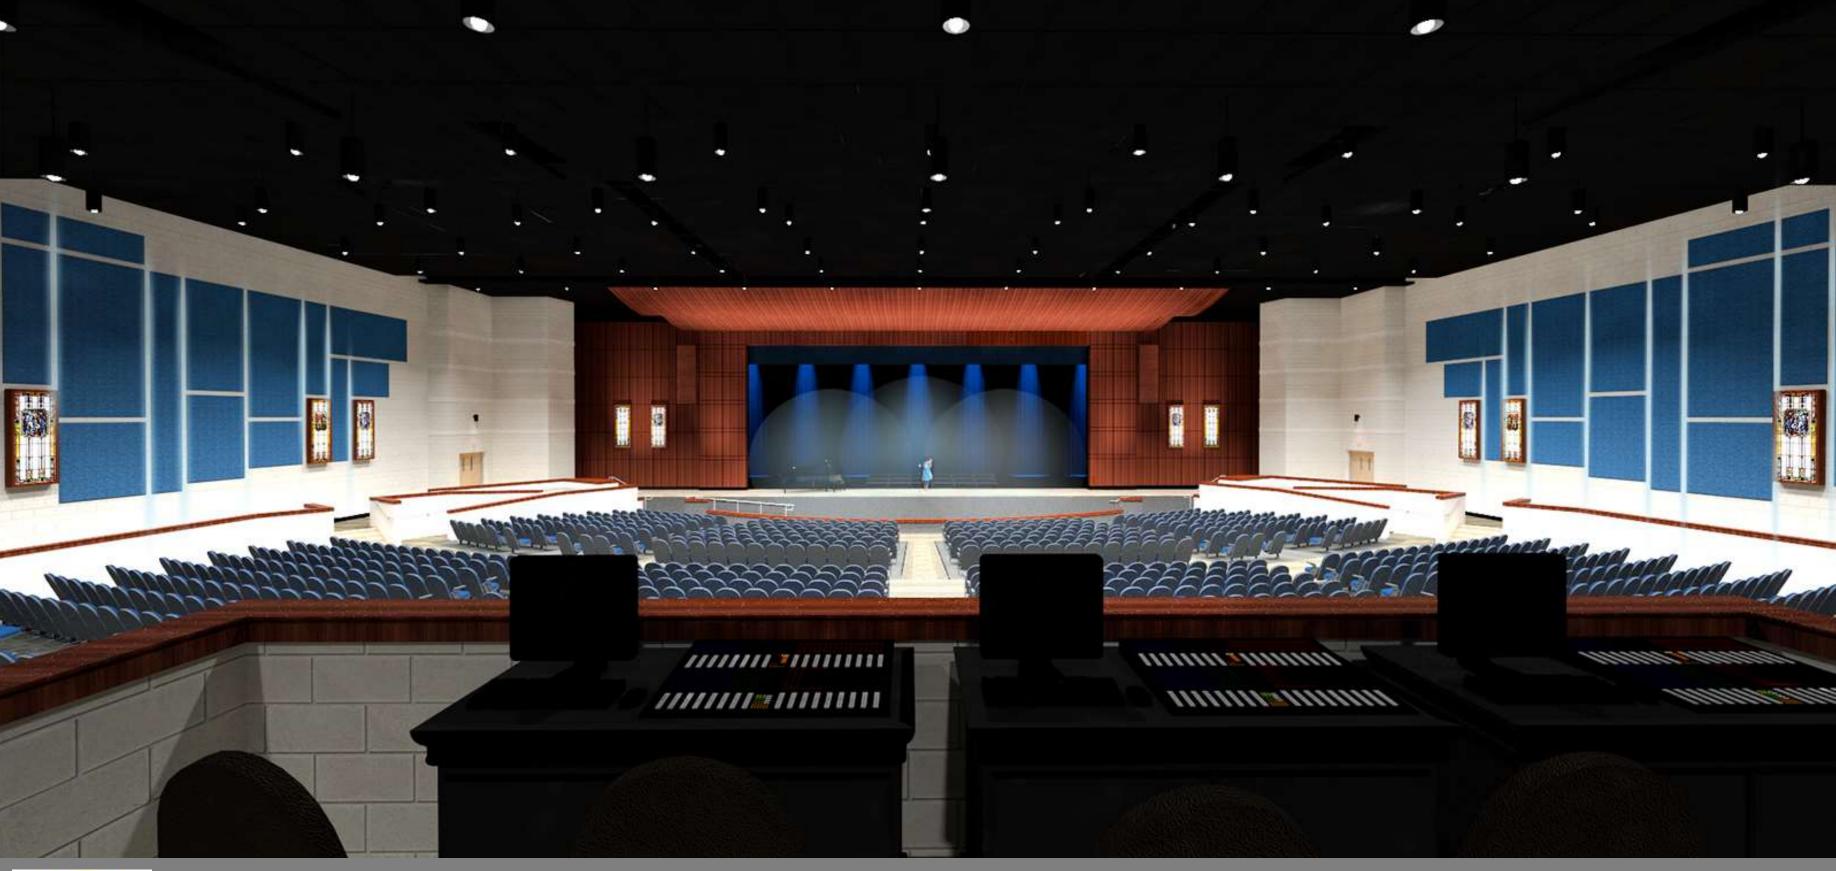

hool EXTERIOR FRONT OF THE SCHOOL







New High School EXTERIOR IN FRONT OF MAIN ENTRANCE







New High School

EXTERIOR VIEW OF LIBRARY AND ENTRANCE







New High School
EXTERIOR VIEW AT CLASSROOM WINGS
FROM BACK SIDE







New High School

EXTERIOR VIEW AT CLASSROOM WINGS
FROM BACK SIDE







New High School
EXTERIOIR LOOKING TO CAFETERIA AND
NATATORIUM







New High School

EXTERIOR CAFETERIA PATIO







New High School

EXTERIOR VIEW OF MAIN ENTRANCE







New High School
VIEW OF MAIN STREET







New High School
VIEW OF MAIN STREET LOOKING
TOWARD ENTRANCE







New High School
VIEW OF MAIN STREET







New High School
VIEW OF MAIN STREET AND STAIR







New High School
GYM







New High School

GYM VIEW WITH OUTSIDE WINDOWS







New High School

GYM TRACK LEVEL







New High School

AUDITORIUM VIEW FROM

CONTROL BOOTH







New High School
AUDITORIUM VIEW FROM THE CENTER







New High School AUDITORIUM







New High School
AUDITORIUM VIEW FROM STAGE







New High School
CAFETERIA







New High School

CAFETERIA - SERVERY







New High School
TYPICAL CLASSROOM 01







New High School
TYPICAL CLASSROOM 02







New High School SCIENCE LAB 01







New High School SCIENCE LAB 02







New High School FITNESS CENTER 01







New High School FITNESS CENTER 02







New High School
LEARNING COMMONS







New High School
LEARNING COMMONS







New High School

OVERVIEW OF EXTERIOR



## Public Comment

- After being recognized, the individual shall state name and address
- Comments shall be project specific
- Comments are limited to t