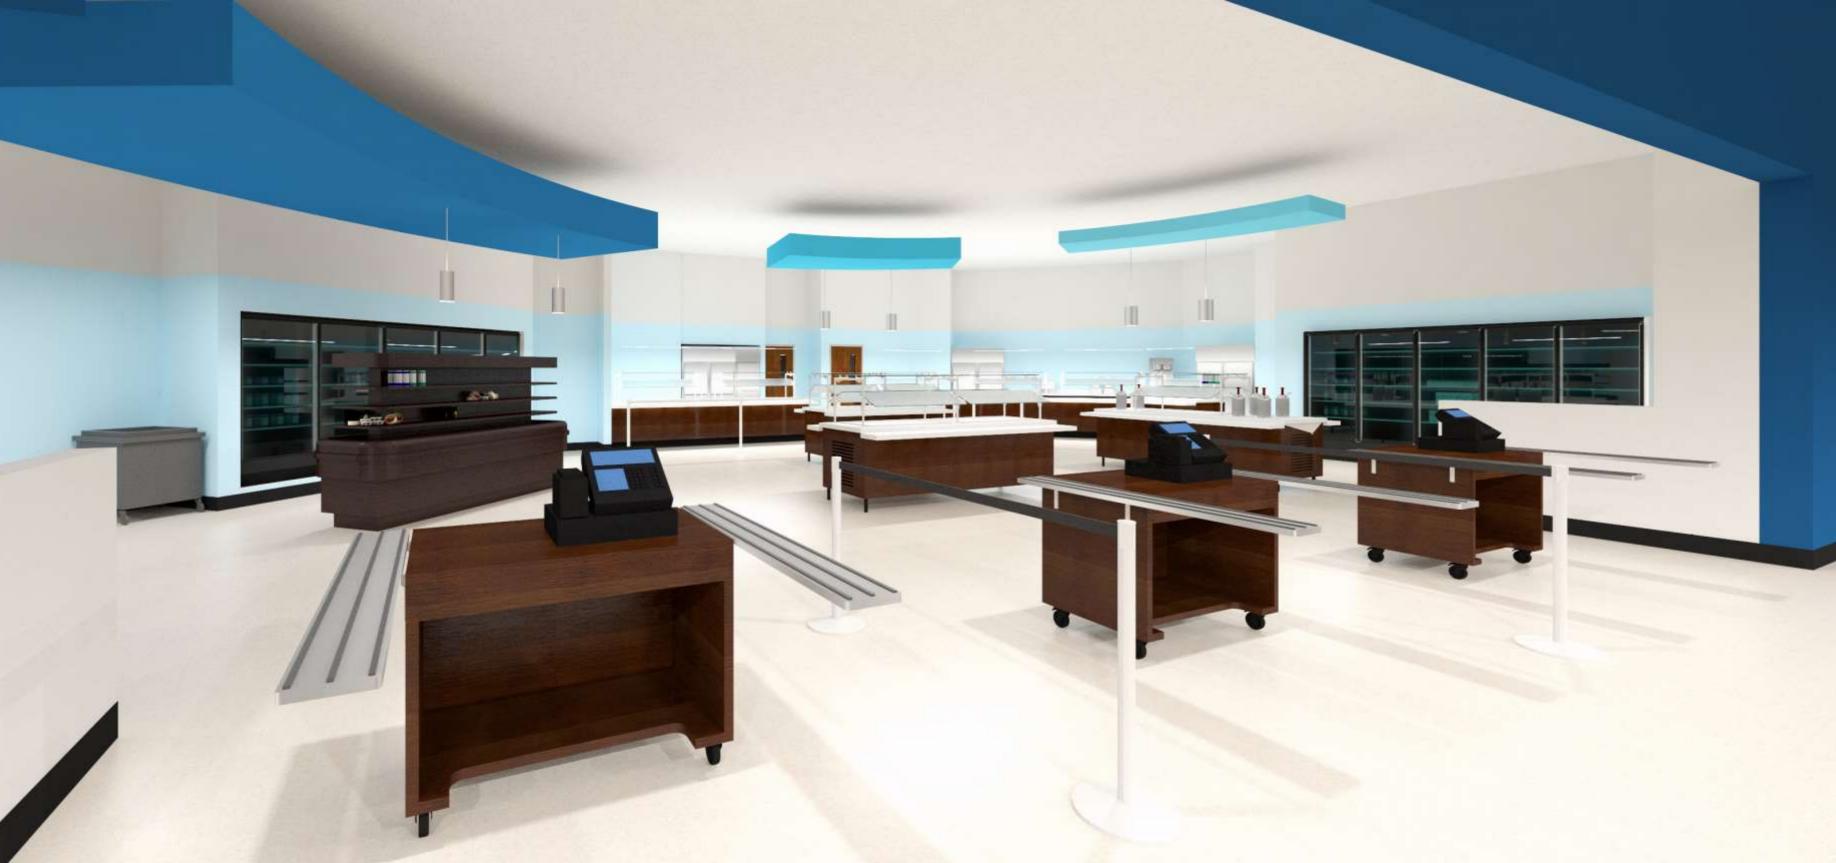

New High School

EXTERIOR VIEW AT CLASSROOM WINGS
FROM BACK SIDE







New High School
EXTERIOIR LOOKING TO CAFETERIA AND
NATATORIUM







New High School

EXTERIOR CAFETERIA PATIO







New High School

EXTERIOR VIEW OF MAIN ENTRANCE







New High School
VIEW OF MAIN STREET







New High School
VIEW OF MAIN STREET LOOKING
TOWARD ENTRANCE







New High School
VIEW OF MAIN STREET







New High School
VIEW OF MAIN STREET AND STAIR







New High School
GYM







New High School

GYM VIEW WITH OUTSIDE WINDOWS







New High School

GYM TRACK LEVEL







New High School

AUDITORIUM VIEW FROM

CONTROL BOOTH







New High School
AUDITORIUM VIEW FROM THE CENTER







New High School AUDITORIUM







New High School
AUDITORIUM VIEW FROM STAGE







New High School
CAFETERIA







New High School

CAFETERIA - SERVERY







New High School
TYPICAL CLASSROOM 01







New High School
TYPICAL CLASSROOM 02







New High School SCIENCE LAB 01







New High School SCIENCE LAB 02







New High School FITNESS CENTER 01







New High School FITNESS CENTER 02







New High School
LEARNING COMMONS







New High School
LEARNING COMMONS







New High School

OVERVIEW OF EXTERIOR



## Public Comment

- After being recognized, the individual shall state name and address
- Comments shall be project specific
- Comments are limited to three (3) minutes
- Written comments may be filed with the School District or with PDE for thirty (30) days following tonight's hearing