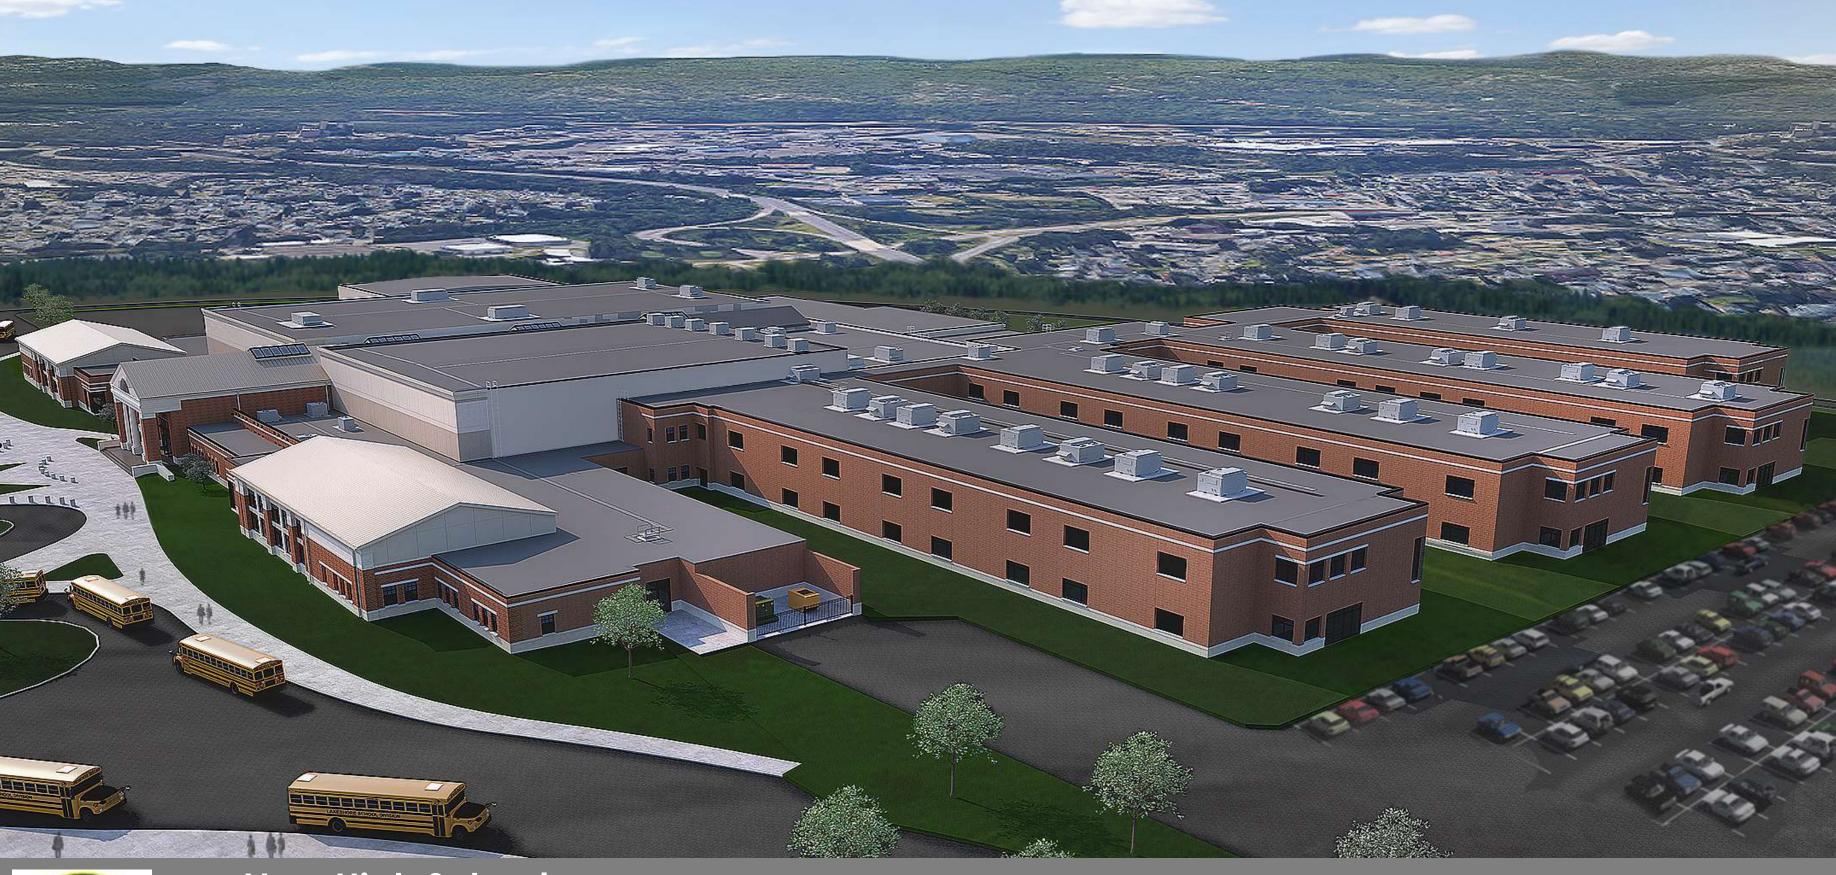

pacted soil by future occupants of the Site."

- Tetra Tech

"Therefore, there will be no direct exposure with coal ash materials for the typical school receptor and no unacceptable risks with soil."

- Tetra Tech



New High School



## Offsite Traffic

- Traffic Study approved in July 2018 by PennDOT.
- Report details:
  - 1. Existing traffic concerns
  - 2. New traffic concerns caused by development
  - 3. Improvements to offset **only new** traffic concerns
- Four offsite improvements needed
- Improvement costs fall within initial budget projections





New High School















## Architectural Features









New High School EXTERIOR FRONT OF THE SCHOOL







New High School EXTERIOR IN FRONT OF MAIN ENTRANCE







New High School

EXTERIOR VIEW OF LIBRARY AND ENTRANCE







New High School
EXTERIOR VIEW AT CLASSROOM WINGS
FROM BACK SIDE







New High School

EXTERIOR VIEW AT CLASSROOM WINGS
FROM BACK SIDE







New High School
EXTERIOIR LOOKING TO CAFETERIA AND
NATATORIUM







New High School

EXTERIOR CAFETERIA PATIO







New High School

EXTERIOR VIEW OF MAIN ENTRANCE







New High School
VIEW OF MAIN STREET







New High School
VIEW OF MAIN STREET LOOKING
TOWARD ENTRANCE







New High School
VIEW OF MAIN STREET







New High School
VIEW OF MAIN STREET AND STAIR







New High School
GYM







New High School

GYM VIEW WITH OUTSIDE WINDOWS







New High School

GYM TRACK LEVEL







New High School

AUDITORIUM VIEW FROM

CONTROL BOOTH







New High School
AUDITORIUM VIEW FROM THE CENTER







New High School AUDITORIUM







New