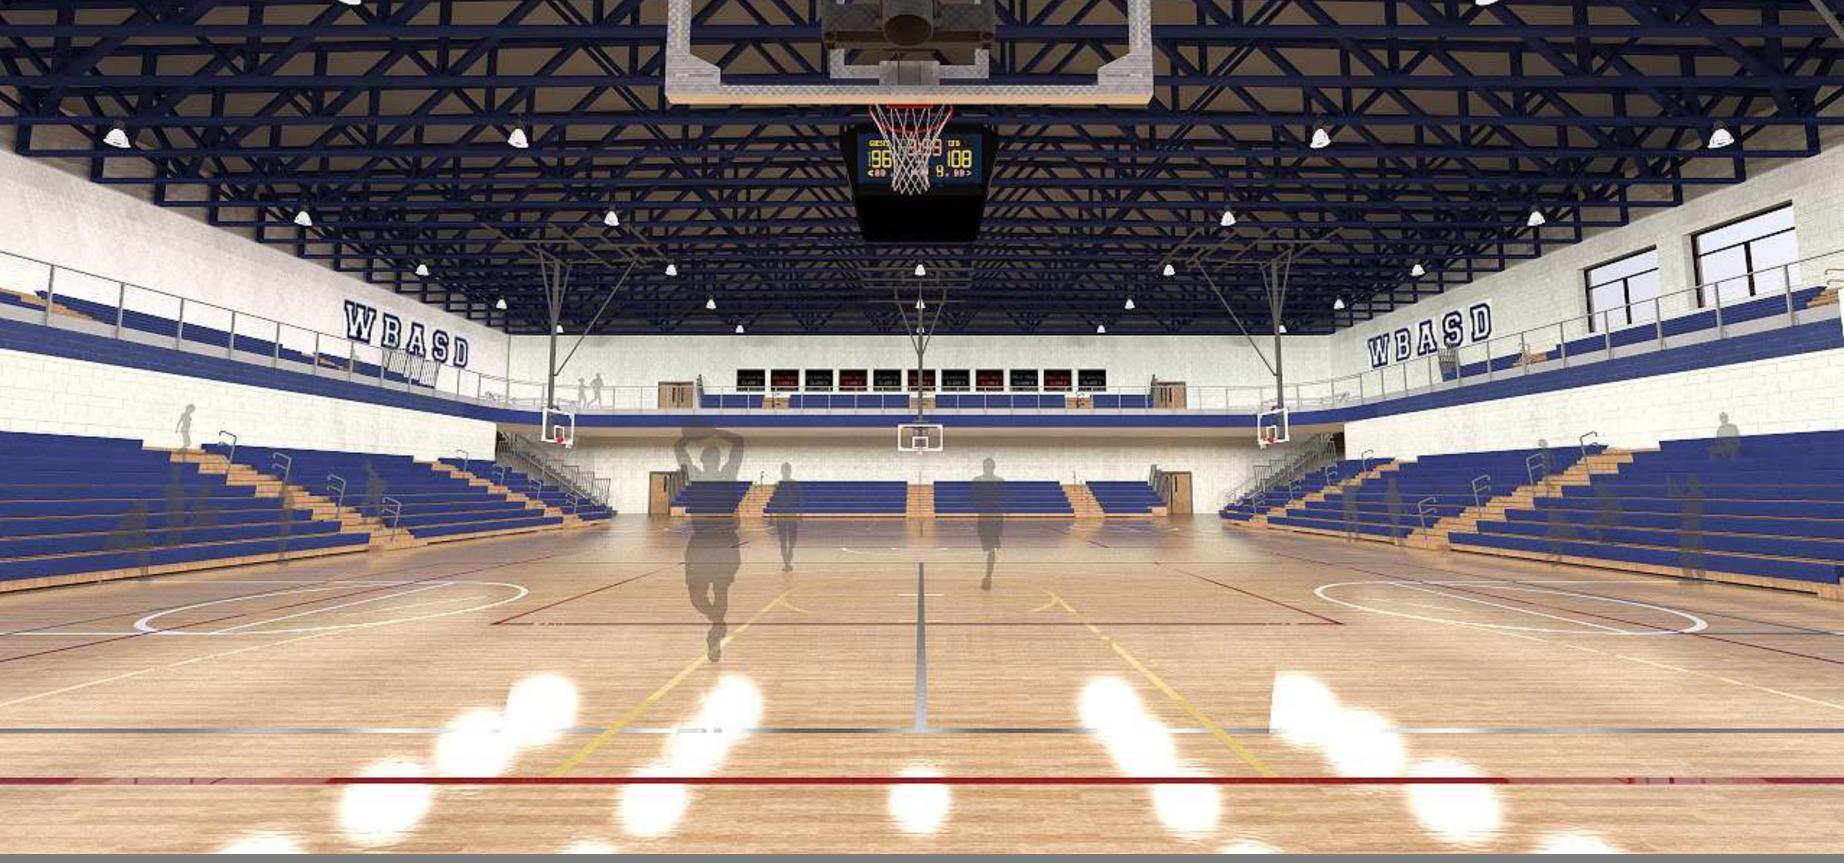

fall within initial budget projections





New High School















## Architectural Features









New High School EXTERIOR FRONT OF THE SCHOOL







New High School EXTERIOR IN FRONT OF MAIN ENTRANCE







New High School

EXTERIOR VIEW OF LIBRARY AND ENTRANCE







New High School
EXTERIOR VIEW AT CLASSROOM WINGS
FROM BACK SIDE







New High School

EXTERIOR VIEW AT CLASSROOM WINGS
FROM BACK SIDE







New High School
EXTERIOIR LOOKING TO CAFETERIA AND
NATATORIUM







New High School

EXTERIOR CAFETERIA PATIO







New High School

EXTERIOR VIEW OF MAIN ENTRANCE







New High School
VIEW OF MAIN STREET







New High School
VIEW OF MAIN STREET LOOKING
TOWARD ENTRANCE







New High School
VIEW OF MAIN STREET







New High School
VIEW OF MAIN STREET AND STAIR







New High School
GYM







New High School

GYM VIEW WITH OUTSIDE WINDOWS







New High School

GYM TRACK LEVEL







New High School

AUDITORIUM VIEW FROM

CONTROL BOOTH







New High School
AUDITORIUM VIEW FROM THE CENTER







New High School AUDITORIUM







New High School
AUDITORIUM VIEW FROM STAGE







New High School
CAFETERIA







New High School

CAFETERIA - SERVERY







New High School
TYPICAL CLASSROOM 01







New High School
TYPICAL CLASSROOM 02







New High School SCIENCE LAB 01







New High School SCIENCE LAB 02







New High School FITNESS CENTER 01







New High School FITNESS CENTER 02







New High School
LEARNING COMMONS







New High School
LEARNING COMMONS







New High School

OVERVIEW OF EXTERIOR



## Public Comment

- After being