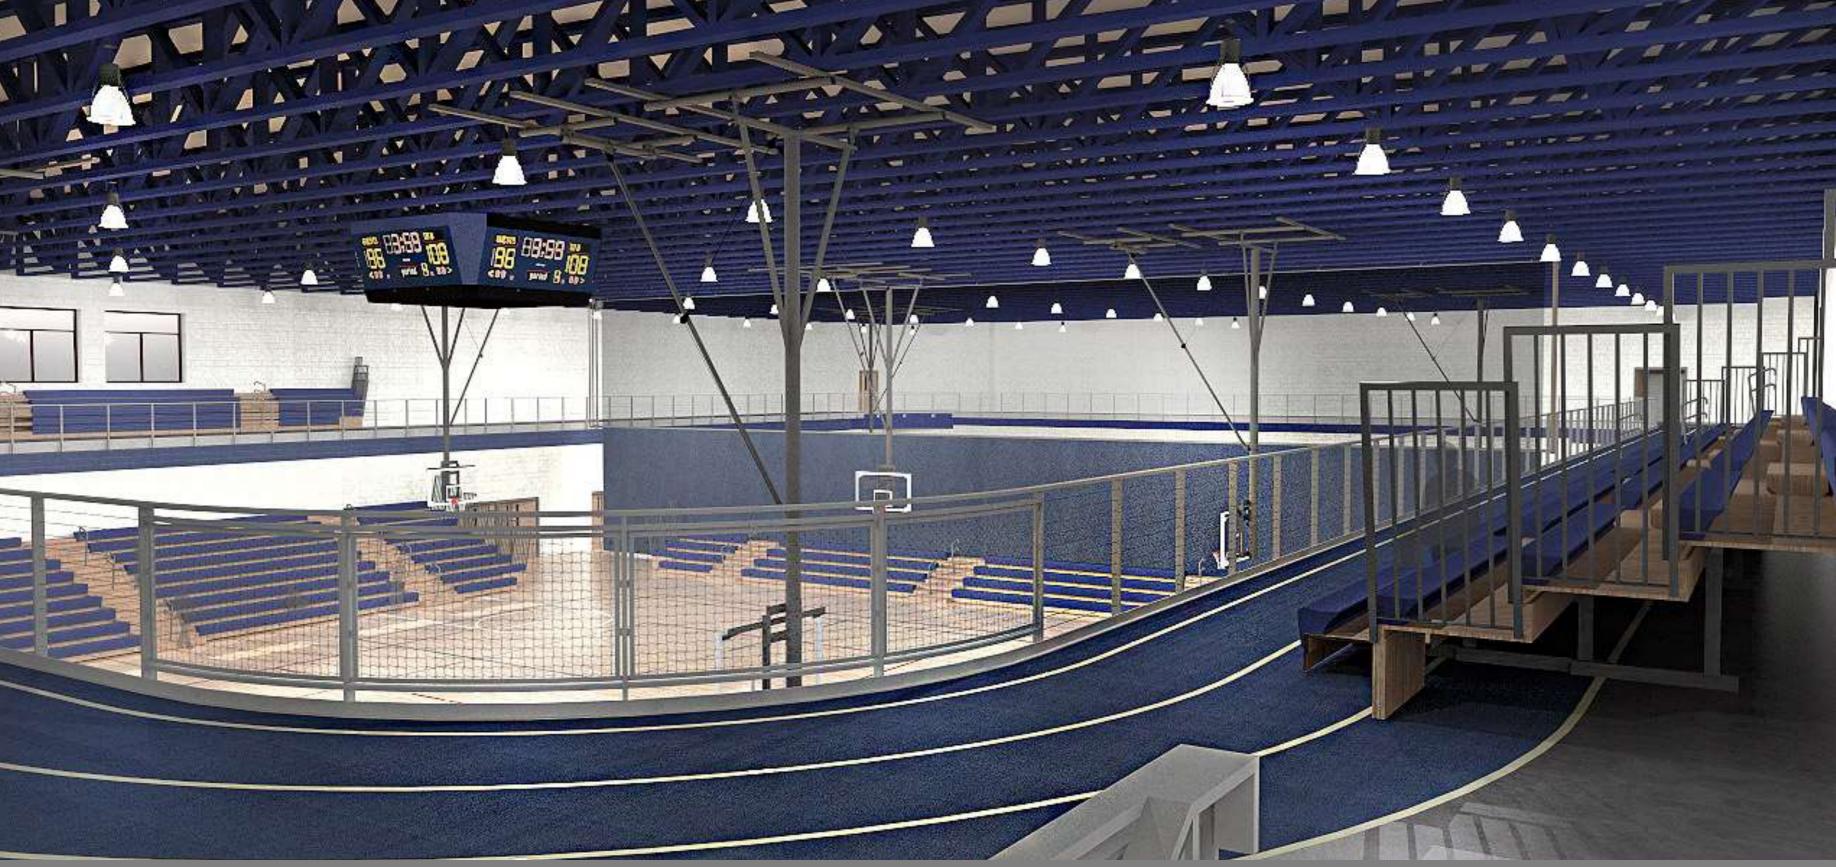

hitectural Features









New High School EXTERIOR FRONT OF THE SCHOOL







New High School EXTERIOR IN FRONT OF MAIN ENTRANCE







New High School

EXTERIOR VIEW OF LIBRARY AND ENTRANCE







New High School
EXTERIOR VIEW AT CLASSROOM WINGS
FROM BACK SIDE







New High School

EXTERIOR VIEW AT CLASSROOM WINGS
FROM BACK SIDE







New High School
EXTERIOIR LOOKING TO CAFETERIA AND
NATATORIUM







New High School

EXTERIOR CAFETERIA PATIO







New High School

EXTERIOR VIEW OF MAIN ENTRANCE







New High School
VIEW OF MAIN STREET







New High School
VIEW OF MAIN STREET LOOKING
TOWARD ENTRANCE







New High School
VIEW OF MAIN STREET







New High School
VIEW OF MAIN STREET AND STAIR







New High School
GYM







New High School

GYM VIEW WITH OUTSIDE WINDOWS







New High School

GYM TRACK LEVEL







New High School

AUDITORIUM VIEW FROM

CONTROL BOOTH







New High School
AUDITORIUM VIEW FROM THE CENTER







New High School AUDITORIUM







New High School
AUDITORIUM VIEW FROM STAGE







New High School
CAFETERIA







New High School

CAFETERIA - SERVERY







New High School
TYPICAL CLASSROOM 01







New High School
TYPICAL CLASSROOM 02







New High School SCIENCE LAB 01







New High School SCIENCE LAB 02







New High School FITNESS CENTER 01







New High School FITNESS CENTER 02







New High School
LEARNING COMMONS







New High School
LEARNING COMMONS







New High School

OVERVIEW OF EXTERIOR



## Public Comment

- After being recognized, the individual shall state name and address
- Comments shall be proj