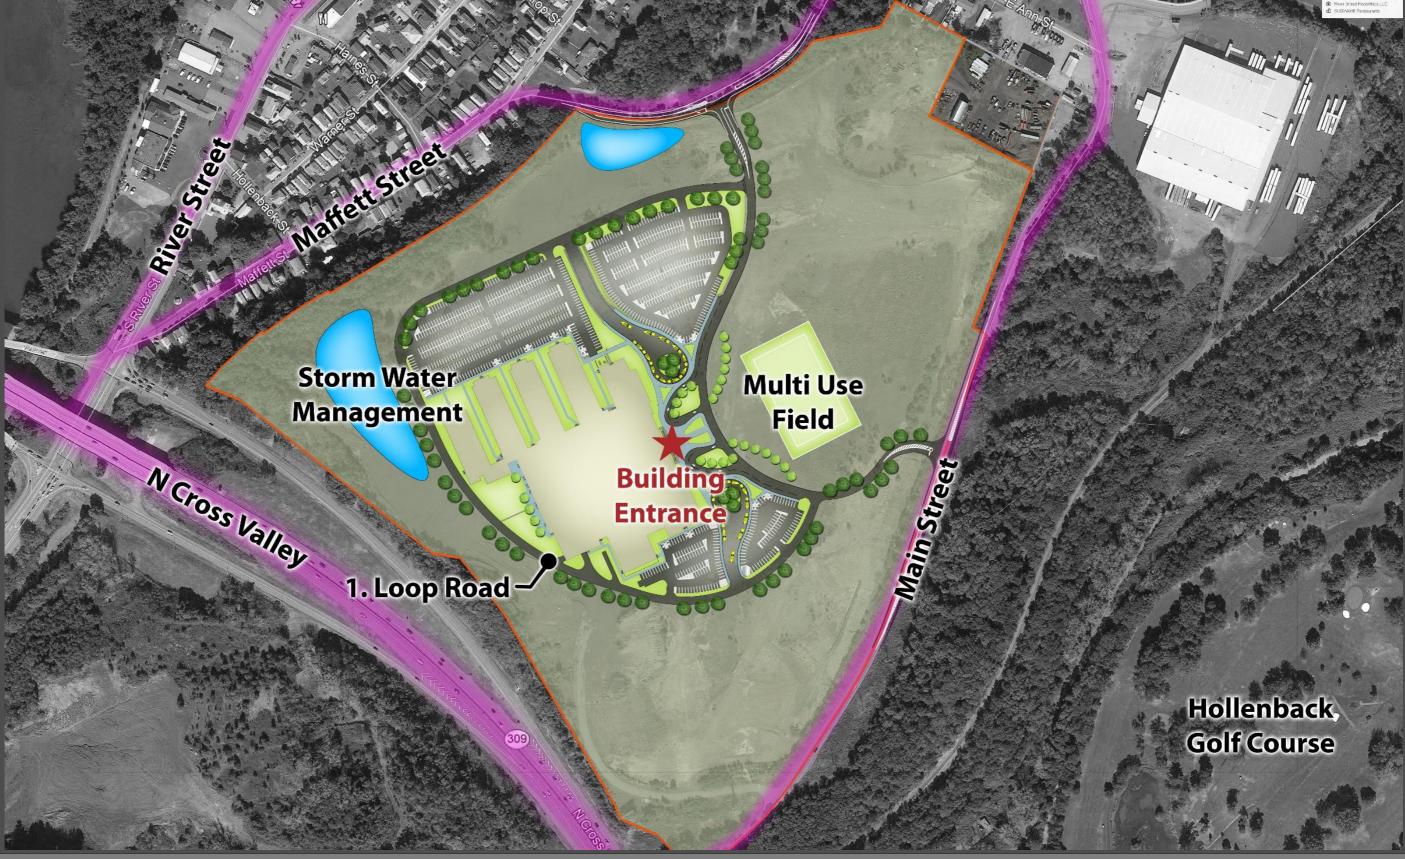

fill.

"we are of the opinion that the recommendations presented in the Phase II ESA are reasonable and that construction of a cap system is a routine method for eliminating the direct contact exposure pathway to impacted soil by future occupants of the Site."

- Tetra Tech

"Therefore, there will be no direct exposure with coal ash materials for the typical school receptor and no unacceptable risks with soil."

- Tetra Tech



New High School



## Offsite Traffic

- Traffic Study approved in July 2018 by PennDOT.
- Report details:
  - 1. Existing traffic concerns
  - 2. New traffic concerns caused by development
  - 3. Improvements to offset **only new** traffic concerns
- Four offsite improvements needed
- Improvement costs fall within initial budget projections





New High School















## Architectural Features









New High School EXTERIOR FRONT OF THE SCHOOL







New High School EXTERIOR IN FRONT OF MAIN ENTRANCE







New High School

EXTERIOR VIEW OF LIBRARY AND ENTRANCE







New High School
EXTERIOR VIEW AT CLASSROOM WINGS
FROM BACK SIDE







New High School

EXTERIOR VIEW AT CLASSROOM WINGS
FROM BACK SIDE







New High School
EXTERIOIR LOOKING TO CAFETERIA AND
NATATORIUM







New High School

EXTERIOR CAFETERIA PATIO







New High School

EXTERIOR VIEW OF MAIN ENTRANCE







New High School
VIEW OF MAIN STREET







New High School
VIEW OF MAIN STREET LOOKING
TOWARD ENTRANCE







New High School
VIEW OF MAIN STREET







New High School
VIEW OF MAIN STREET AND STAIR







New High School
GYM







New High School

GYM VIEW WITH O