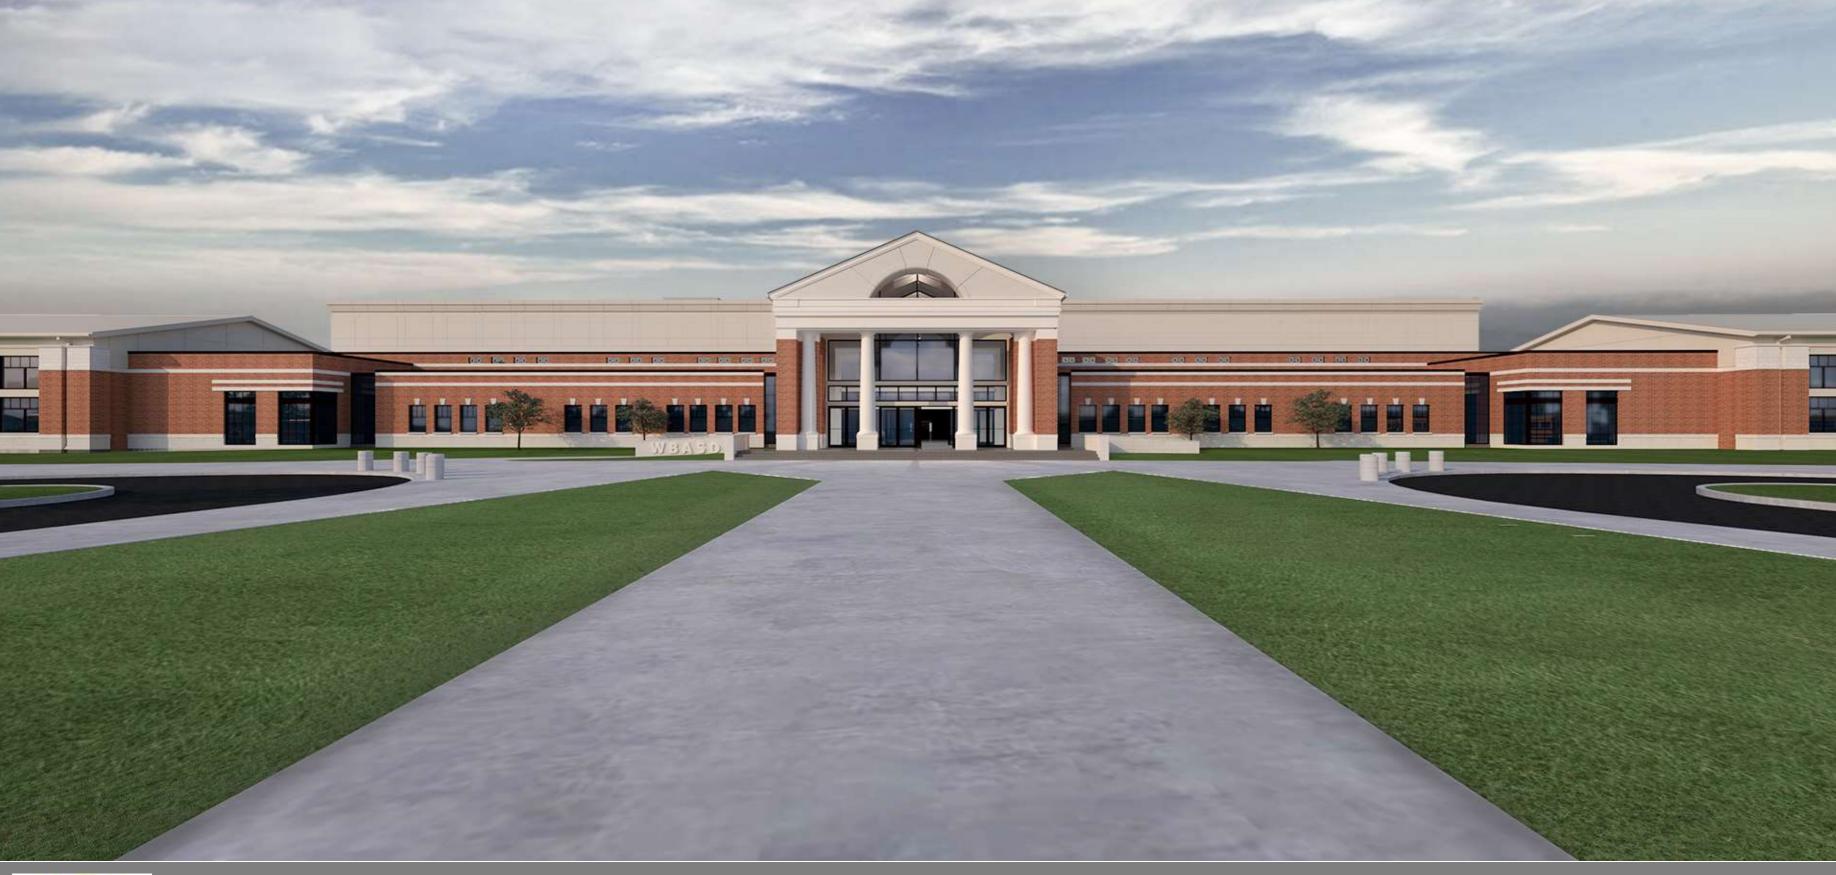

able and that construction of a cap system is a routine method for eliminating the direct contact exposure pathway to impacted soil by future occupants of the Site."

- Tetra Tech

"Therefore, there will be no direct exposure with coal ash materials for the typical school receptor and no unacceptable risks with soil."

- Tetra Tech



New High School



## Offsite Traffic

- Traffic Study approved in July 2018 by PennDOT.
- Report details:
  - 1. Existing traffic concerns
  - 2. New traffic concerns caused by development
  - 3. Improvements to offset **only new** traffic concerns
- Four offsite improvements needed
- Improvement costs fall within initial budget projections





New High School















## Architectural Features









New High School EXTERIOR FRONT OF THE SCHOOL







New High School EXTERIOR IN FRONT OF MAIN ENTRANCE







New High School

EXTERIOR VIEW OF LIBRARY AND ENTRANCE







New High School
EXTERIOR VIEW AT CLASSROOM WINGS
FROM BACK SIDE







New High School

EXTERIOR VIEW AT CLASSROOM WINGS
FROM BACK SIDE







New High School
EXTERIOIR LOOKING TO CAFETERIA AND
NATATORIUM







New High School

EXTERIOR CAFETERIA PATIO







New High School

EXTERIOR VIEW OF MAIN ENTRANCE







New High School
VIEW OF MAIN STREET







New High School
VIEW OF MAIN STREET LOOKING
TOWARD ENTRANCE







New High School
VIEW OF MAIN STREET







New High School
VIEW OF MAIN STREET AND STAIR







New High School
GYM







New High School

GYM VIEW WITH OUTSIDE WINDOWS







New High School

GYM TRACK LEVEL







New High School

AUDITORIUM VIEW