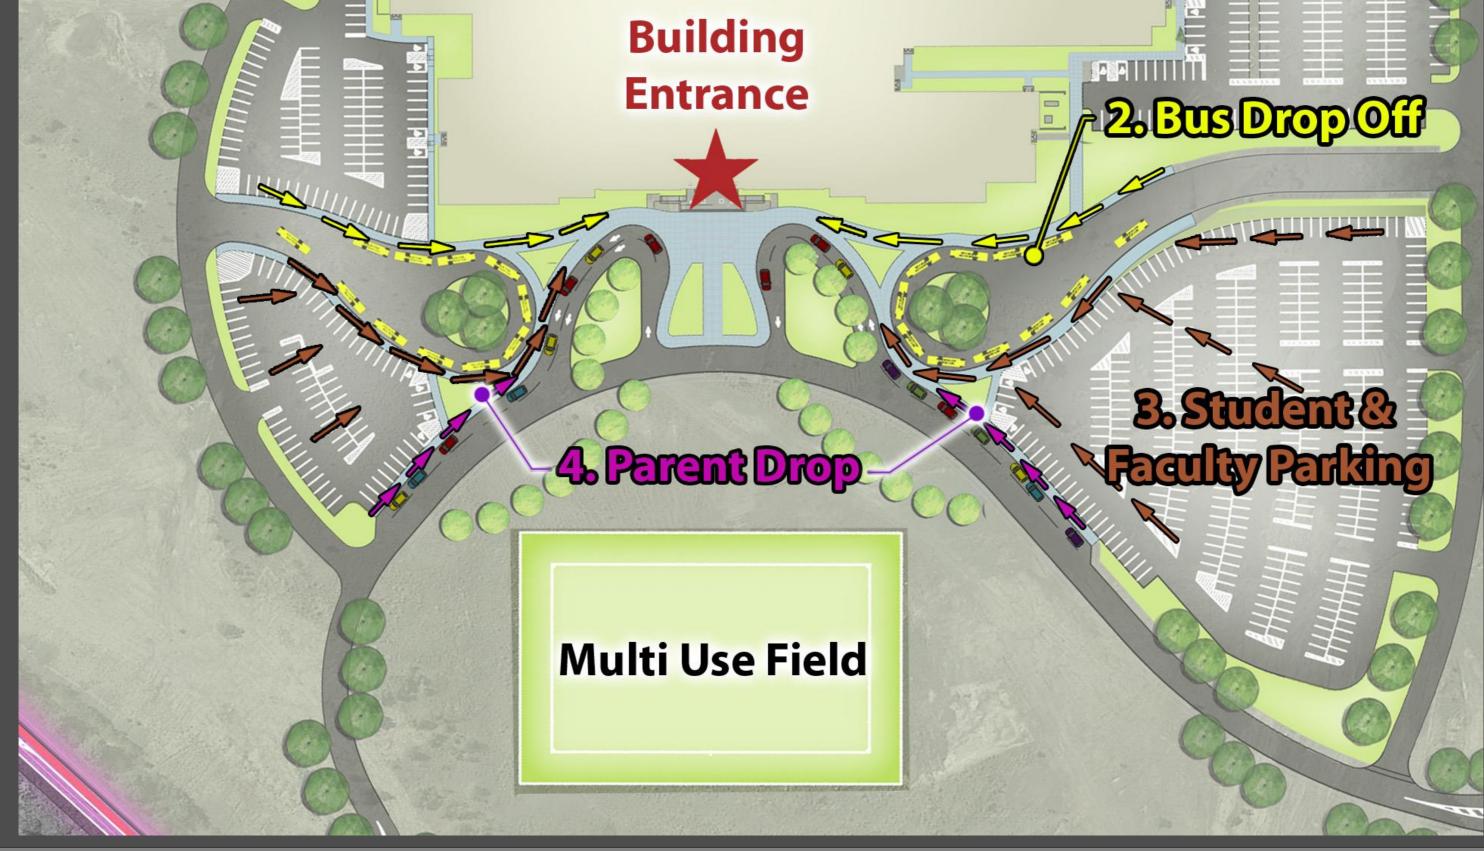

"we are of the opinion that the recommendations presented in the Phase II ESA are reasonable and that construction of a cap system is a routine method for eliminating the direct contact exposure pathway to impacted soil by future occupants of the Site."

- Tetra Tech

"Therefore, there will be no direct exposure with coal ash materials for the typical school receptor and no unacceptable risks with soil."

- Tetra Tech



New High School



## Offsite Traffic

- Traffic Study approved in July 2018 by PennDOT.
- Report details:
  - 1. Existing traffic concerns
  - 2. New traffic concerns caused by development
  - 3. Improvements to offset **only new** traffic concerns
- Four offsite improvements needed
- Improvement costs fall within initial budget projections





New High School















## Architectural Features









New High School EXTERIOR FRONT OF THE SCHOOL







New High School EXTERIOR IN FRONT OF MAIN ENTRANCE







New High School

EXTERIOR VIEW OF LIBRARY AND ENTRANCE







New High School
EXTERIOR VIEW AT CLASSROOM WINGS
FROM BACK SIDE







New High School

EXTERIOR VIEW AT CLASSROOM WINGS
FROM BACK SIDE







New High School
EXTERIOIR LOOKING TO CAFETERIA AND
NATATORIUM







New High School

EXTERIOR CAFETERIA PATIO







New High School

EXTERIOR VIEW OF MAIN ENTRANCE







New High School
VIEW OF MAIN STREET







New High School
VIEW OF MAIN STREET LOOKING
TOWARD ENTRANCE







New High School
VIEW OF MAIN STREET







New High School
VIEW OF MAIN STREET AND STAIR







New High School
GYM







New High School

GYM VIEW WITH OUTSIDE