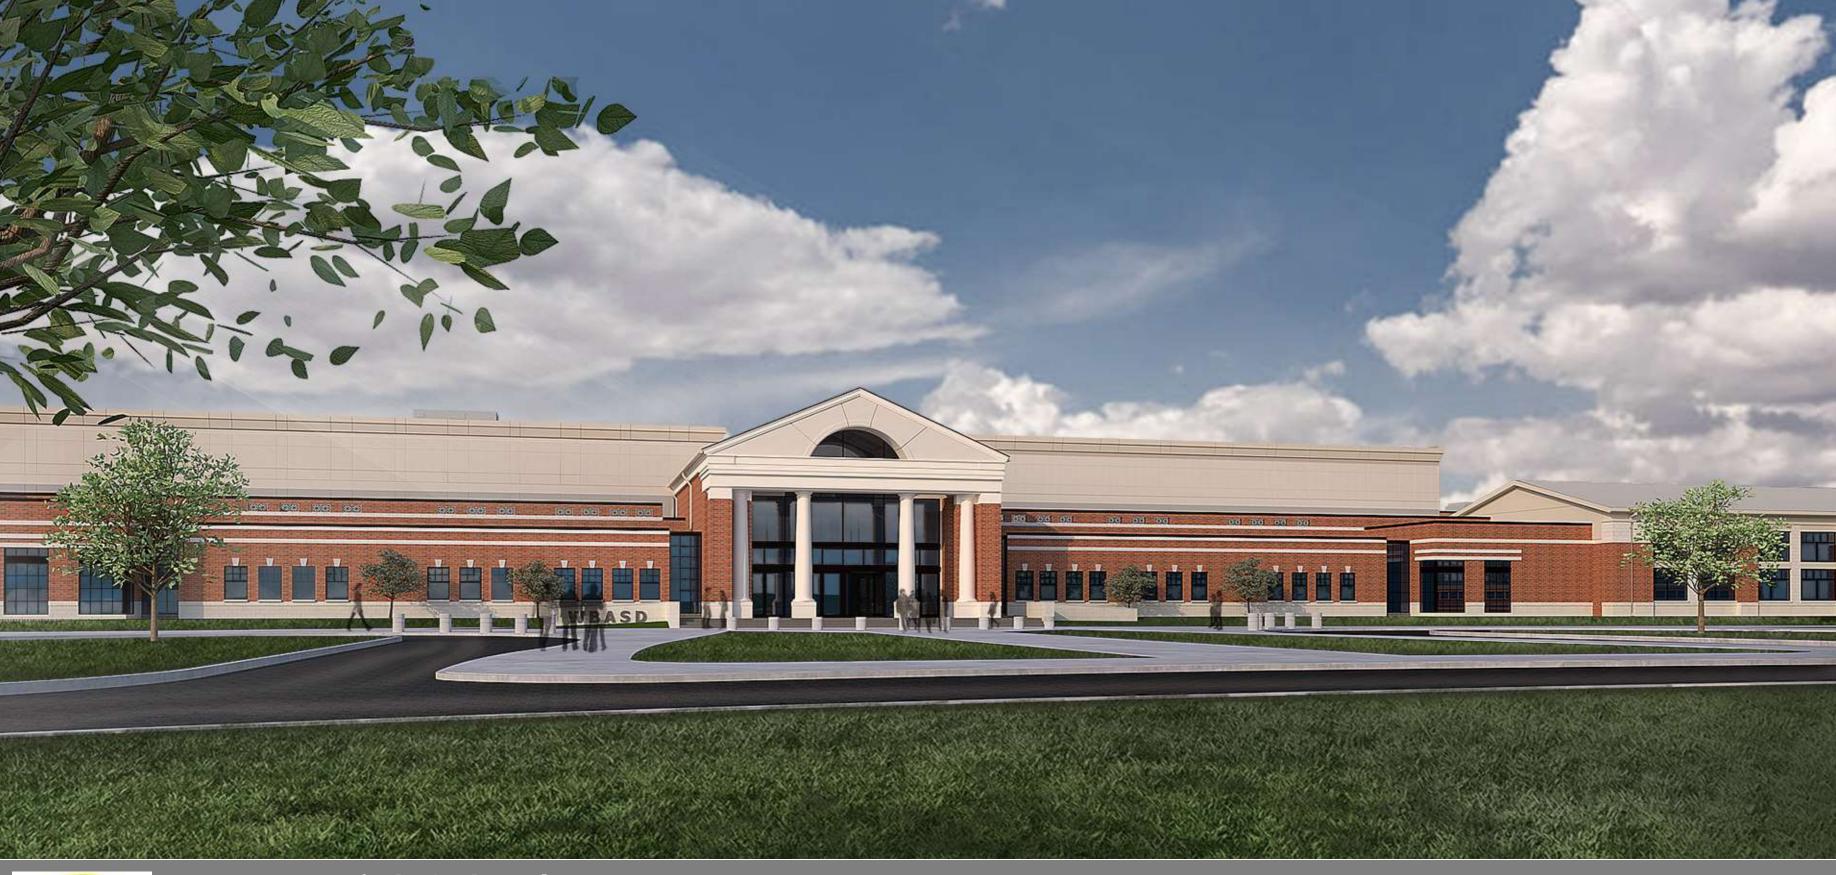

mmendations presented in the Phase II ESA are reasonable and that construction of a cap system is a routine method for eliminating the direct contact exposure pathway to impacted soil by future occupants of the Site."

- Tetra Tech

"Therefore, there will be no direct exposure with coal ash materials for the typical school receptor and no unacceptable risks with soil."

- Tetra Tech



New High School



## Offsite Traffic

- Traffic Study approved in July 2018 by PennDOT.
- Report details:
  - 1. Existing traffic concerns
  - 2. New traffic concerns caused by development
  - 3. Improvements to offset **only new** traffic concerns
- Four offsite improvements needed
- Improvement costs fall within initial budget projections





New High School















## Architectural Features









New High School EXTERIOR FRONT OF THE SCHOOL







New High School EXTERIOR IN FRONT OF MAIN ENTRANCE







New High School

EXTERIOR VIEW OF LIBRARY AND ENTRANCE







New High School
EXTERIOR VIEW AT CLASSROOM WINGS
FROM BACK SIDE







New High School

EXTERIOR VIEW AT CLASSROOM WINGS
FROM BACK SIDE







New High School
EXTERIOIR LOOKING TO CAFETERIA AND
NATATORIUM







New High School

EXTERIOR CAFETERIA PATIO







New High School

EXTERIOR VIEW OF MAIN ENTRANCE







New High School
VIEW OF MAIN STREET







New High School
VIEW OF MAIN STREET LOOKING
TOWARD ENTRANCE







New High School
VIEW OF MAIN STREET







New High School
VIEW OF MAIN STREET AND STAIR







New High School
GYM







New High School

GYM VIEW WITH OUTSIDE WINDOWS







New High School

GYM