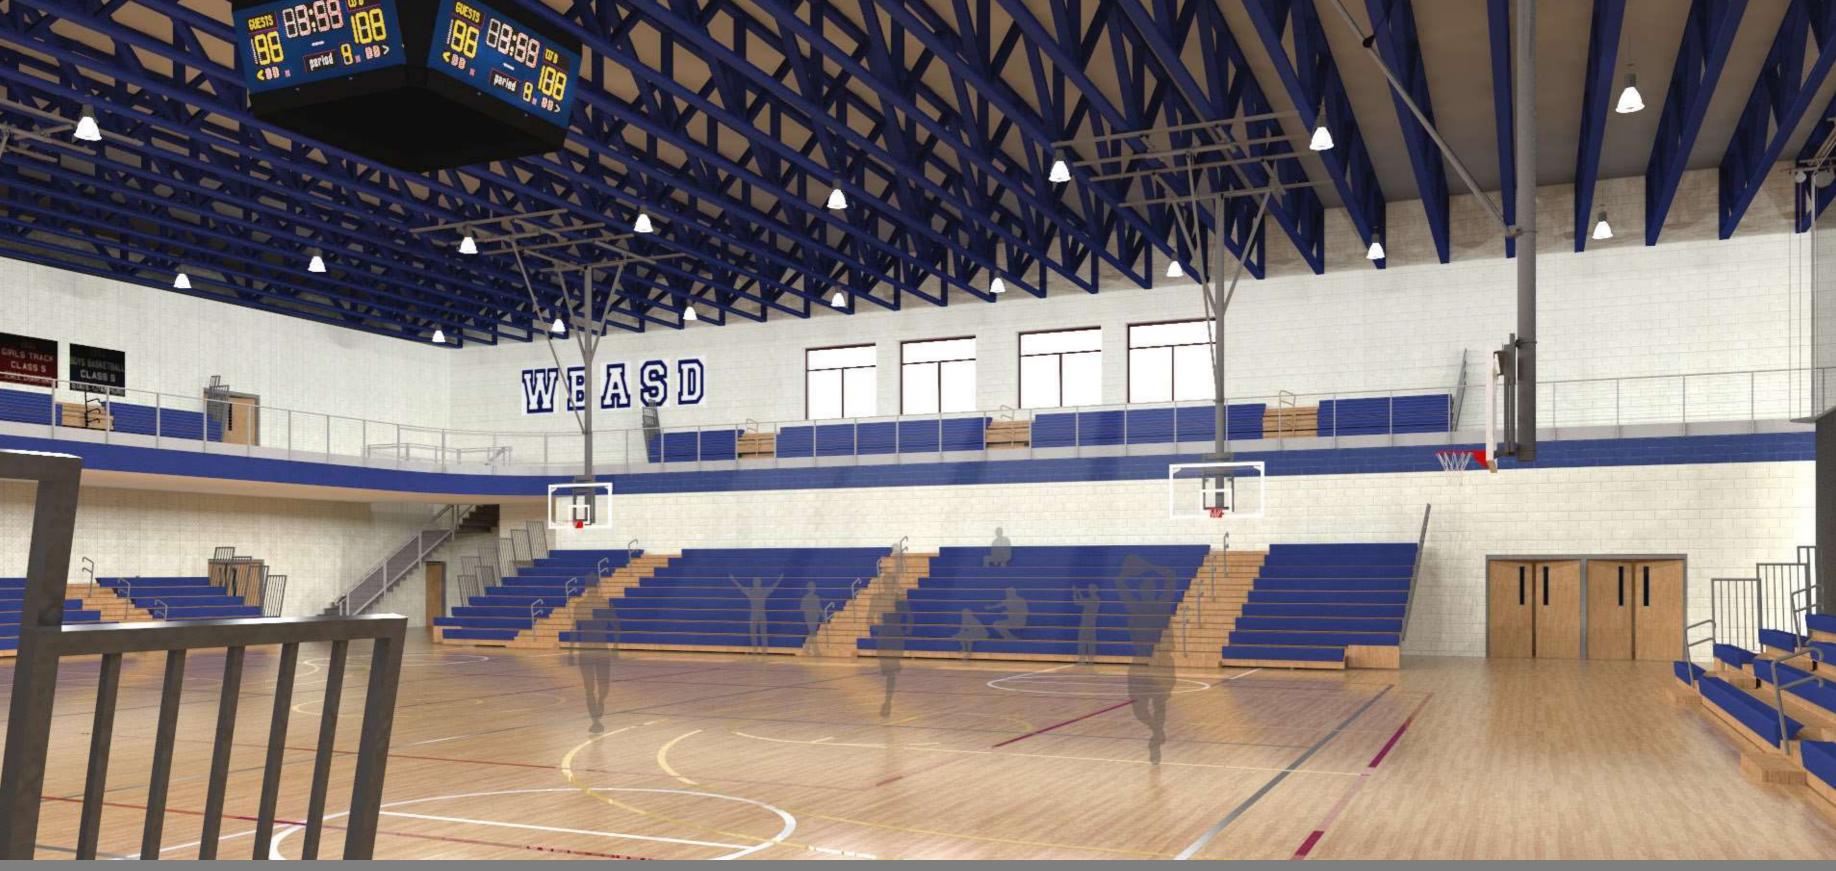

projections





New High School















## Architectural Features









New High School EXTERIOR FRONT OF THE SCHOOL







New High School EXTERIOR IN FRONT OF MAIN ENTRANCE







New High School

EXTERIOR VIEW OF LIBRARY AND ENTRANCE







New High School
EXTERIOR VIEW AT CLASSROOM WINGS
FROM BACK SIDE







New High School

EXTERIOR VIEW AT CLASSROOM WINGS
FROM BACK SIDE







New High School
EXTERIOIR LOOKING TO CAFETERIA AND
NATATORIUM







New High School

EXTERIOR CAFETERIA PATIO







New High School

EXTERIOR VIEW OF MAIN ENTRANCE







New High School
VIEW OF MAIN STREET







New High School
VIEW OF MAIN STREET LOOKING
TOWARD ENTRANCE







New High School
VIEW OF MAIN STREET







New High School
VIEW OF MAIN STREET AND STAIR







New High School
GYM







New High School

GYM VIEW WITH OUTSIDE WINDOWS







New High School

GYM TRACK LEVEL







New High School

AUDITORIUM VIEW FROM

CONTROL BOOTH







New High School
AUDITORIUM VIEW FROM THE CENTER







New High School AUDITORIUM







New High School
AUDITORIUM VIEW FROM STAGE







New High School
CAFETERIA







New High School

CAFETERIA - SERVERY







New High School
TYPICAL CLASSROOM 01







New High School
TYPICAL CLASSROOM 02







New High School SCIENCE LAB 01







New High School SCIENCE LAB 02







New High School FITNESS CENTER 01







New High School FITNESS CENTER 02







New High School
LEARNING COMMONS







New High School
LEARNING COMMONS







New High School

OVERVIEW OF EXTERIOR



## Public Comment

- After being recognized, the individual