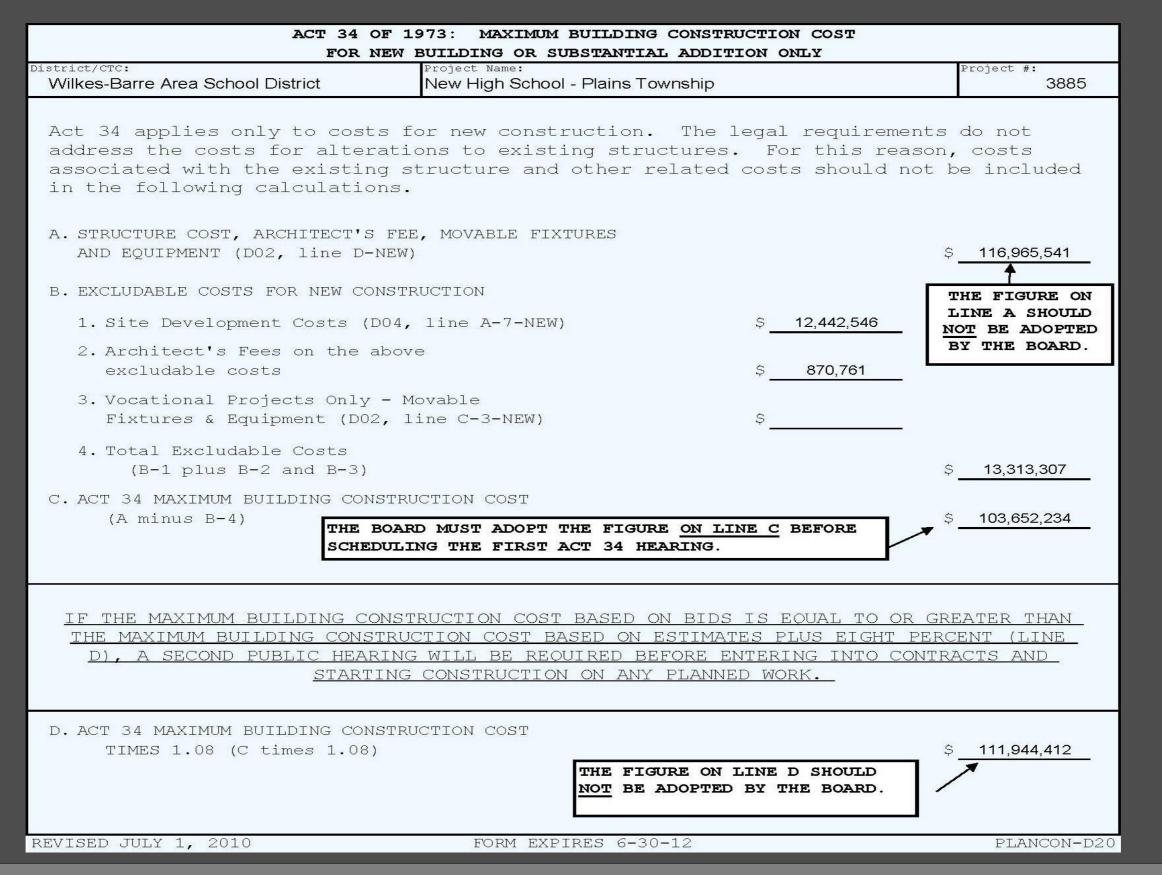

# High School Project PlanCon Costs

- Does Not Include Pre-Development Costs
- Maximum Project Cost: \$137,318,879
  - Includes site and building construction costs, FF&E costs, off-site costs (PennDOT, Utilities, etc.), AE & CM fees, legal fees, financing costs and fees, etc.
- Maximum Construction Cost: \$103,652,234
  - Limited to building costs, FF&E costs, and AE fees. Financing costs and fees, CM fees, and the bulk of the site costs (both on and off-site), etc. are excluded.
- Informational Booklet includes a Project Accounting Based on Estimates