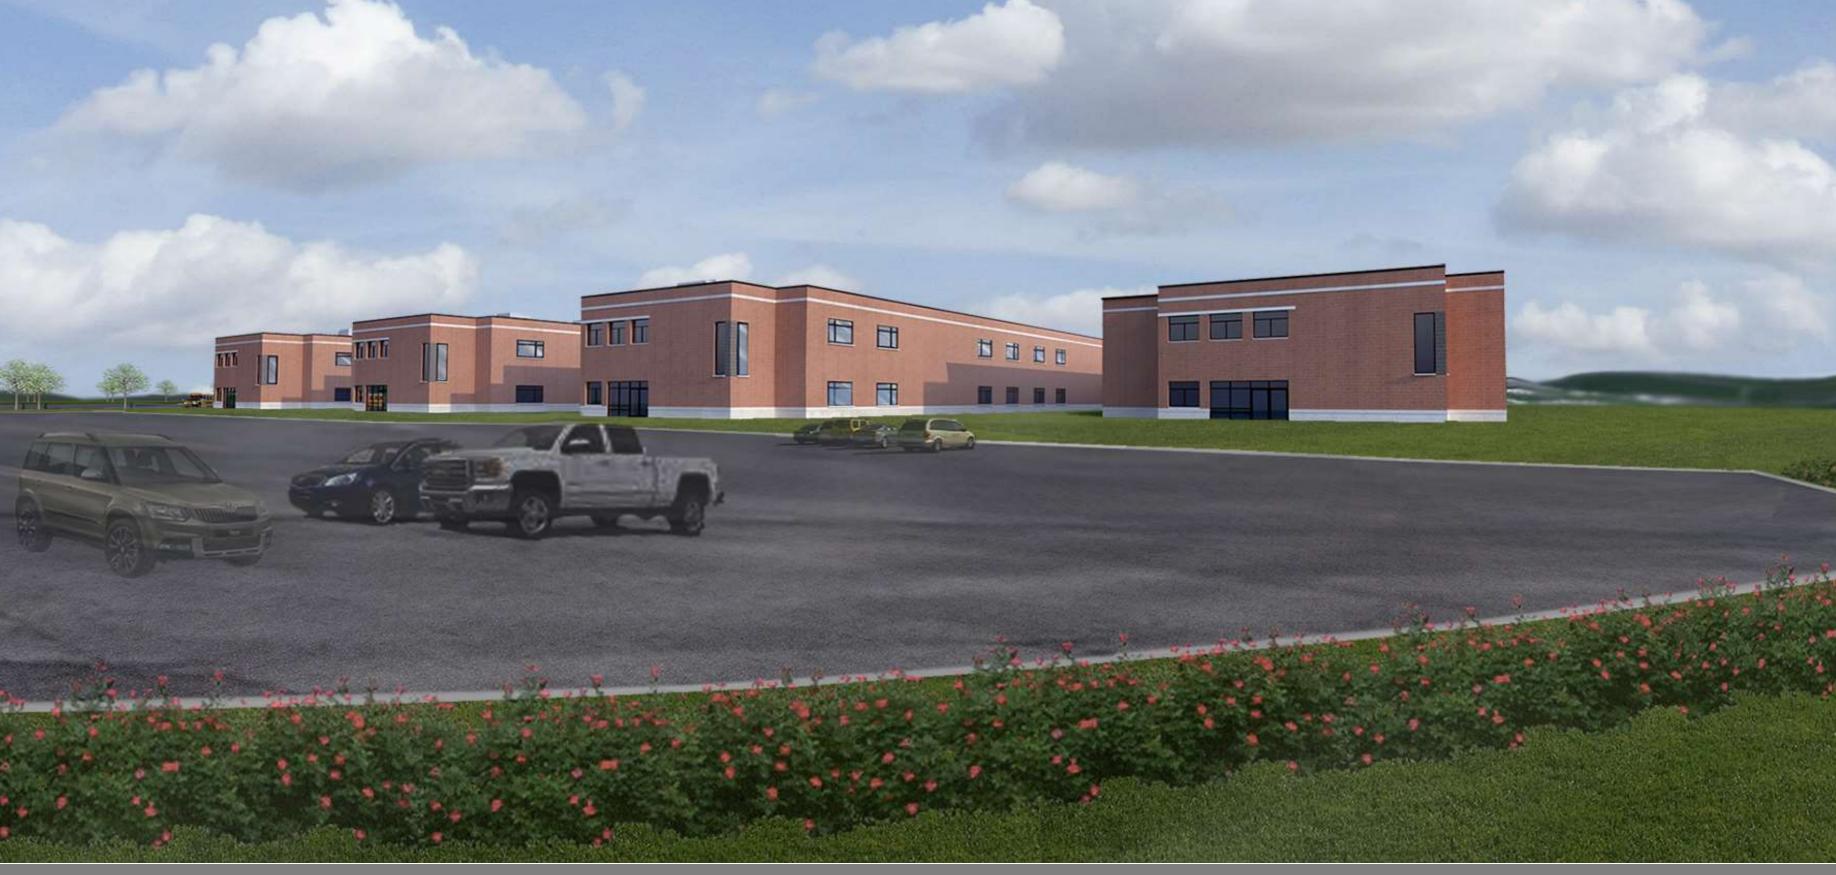

, there will be no direct exposure with coal ash materials for the typical school receptor and no unacceptable risks with soil."

- Tetra Tech



New High School



## Offsite Traffic

- Traffic Study approved in July 2018 by PennDOT.
- Report details:
  - 1. Existing traffic concerns
  - 2. New traffic concerns caused by development
  - 3. Improvements to offset **only new** traffic concerns
- Four offsite improvements needed
- Improvement costs fall within initial budget projections





New High School















## Architectural Features









New High School EXTERIOR FRONT OF THE SCHOOL







New High School EXTERIOR IN FRONT OF MAIN ENTRANCE







New High School

EXTERIOR VIEW OF LIBRARY AND ENTRANCE







New High School
EXTERIOR VIEW AT CLASSROOM WINGS
FROM BACK SIDE







New High School

EXTERIOR VIEW AT CLASSROOM WINGS
FROM BACK SIDE







New High School
EXTERIOIR LOOKING TO CAFETERIA AND
NATATORIUM







New High School

EXTERIOR CAFETERIA PATIO







New High School

EXTERIOR VIEW OF MAIN ENTRANCE







New High School
VIEW OF MAIN STREET







New High School
VIEW OF MAIN STREET LOOKING
TOWARD ENTRANCE







New High School
VIEW OF MAIN STREET







New High School
VIEW OF MAIN STREET AND STAIR







New High School
GYM







New High School

GYM VIEW WITH OUTSIDE WINDOWS







New High School

GYM TRACK LEVEL







New High School

AUDITORIUM VIEW FROM

CONTROL BOOTH







New High School
AUDITORIUM VIEW FROM THE CENTER







New High School AUDITORIUM







New High School
AUDITORIUM VIEW FROM STAGE







New High School
CAFETERIA