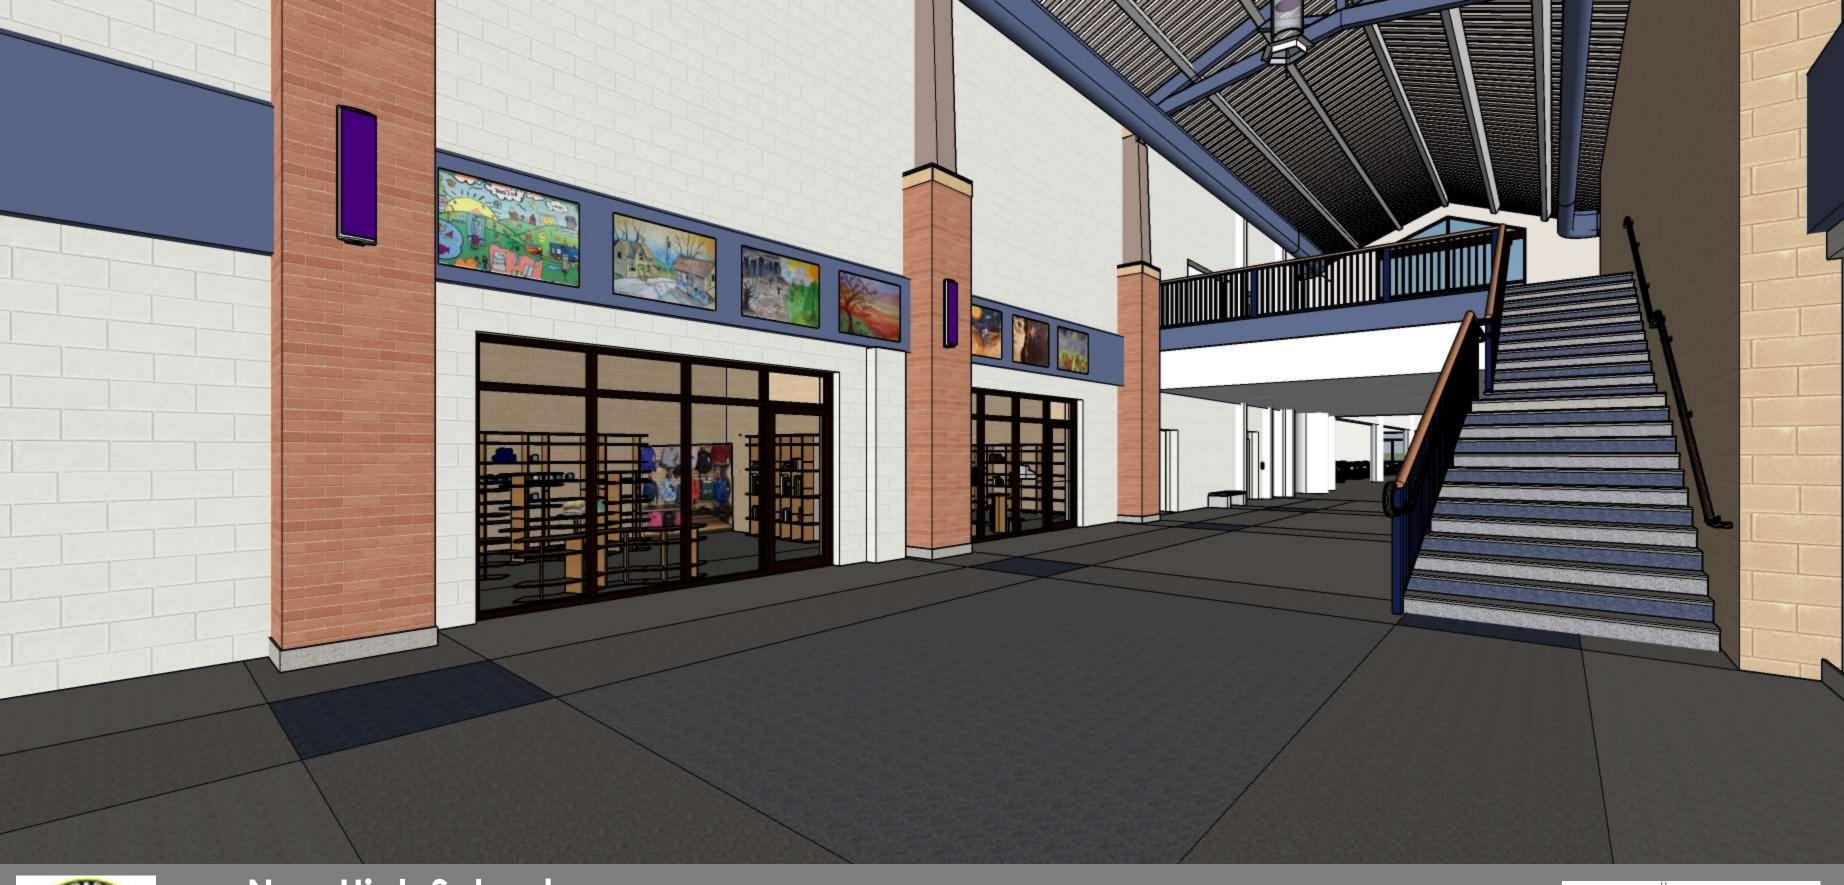

Four offsite improvements needed
- Improvement costs fall within initial budget projections





New High School















## Architectural Features









New High School EXTERIOR FRONT OF THE SCHOOL







New High School EXTERIOR IN FRONT OF MAIN ENTRANCE







New High School

EXTERIOR VIEW OF LIBRARY AND ENTRANCE







New High School
EXTERIOR VIEW AT CLASSROOM WINGS
FROM BACK SIDE







New High School

EXTERIOR VIEW AT CLASSROOM WINGS
FROM BACK SIDE







New High School
EXTERIOIR LOOKING TO CAFETERIA AND
NATATORIUM







New High School

EXTERIOR CAFETERIA PATIO







New High School

EXTERIOR VIEW OF MAIN ENTRANCE







New High School
VIEW OF MAIN STREET







New High School
VIEW OF MAIN STREET LOOKING
TOWARD ENTRANCE







New High School
VIEW OF MAIN STREET







New High School
VIEW OF MAIN STREET AND STAIR







New High School
GYM







New High School

GYM VIEW WITH OUTSIDE WINDOWS







New High School

GYM TRACK LEVEL







New High School

AUDITORIUM VIEW FROM

CONTROL BOOTH







New High School
AUDITORIUM VIEW FROM THE CENTER







New High School AUDITORIUM







New High School
AUDITORIUM VIEW FROM STAGE







New High School
CAFETERIA







New High School

CAFETERIA - SERVERY







New High School
TYPICAL CLASSROOM 01







New High School
TYPICAL CLASSROOM 02







New High School SCIENCE LAB 01







New High School SCIENCE LAB 02







New High School FITNESS CENTER 01







New High School FITNESS CENTER 02







New High School
LEARNING COMMONS







New High School
LEARNING COMMONS







New High School

OVE