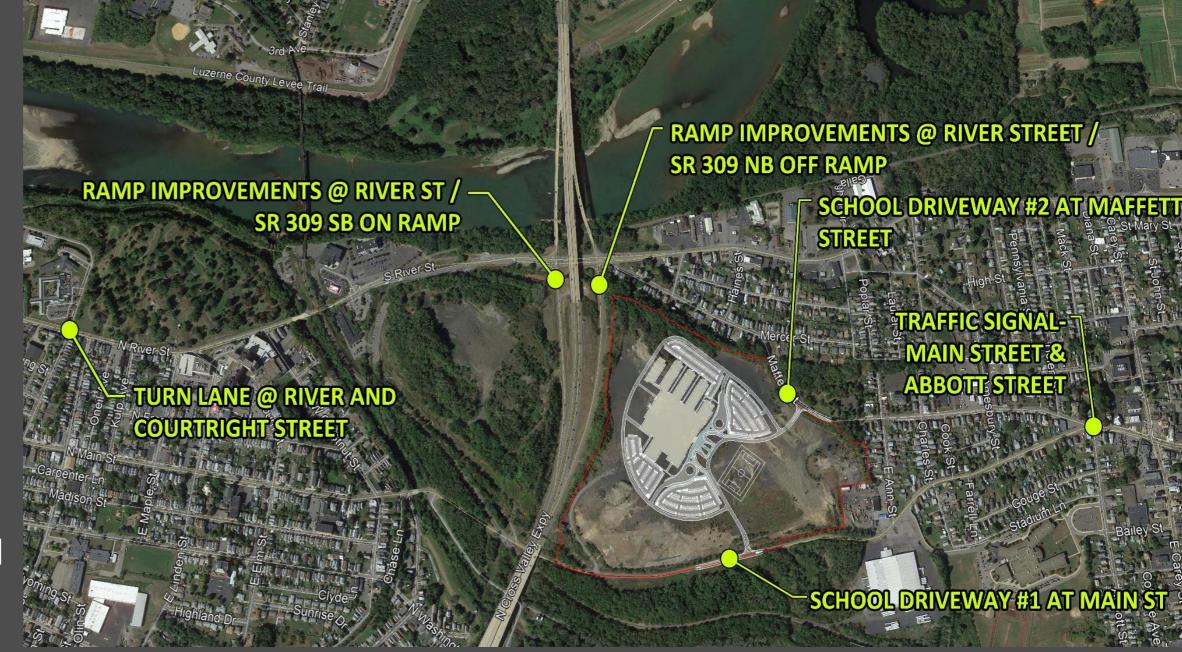

dings, pavement, clean fill.

"we are of the opinion that the recommendations presented in the Phase II ESA are reasonable and that construction of a cap system is a routine method for eliminating the direct contact exposure pathway to impacted soil by future occupants of the Site."

- Tetra Tech

"Therefore, there will be no direct exposure with coal ash materials for the typical school receptor and no unacceptable risks with soil."

- Tetra Tech



New High School



## Offsite Traffic

- Traffic Study approved in July 2018 by PennDOT.
- Report details:
  - 1. Existing traffic concerns
  - 2. New traffic concerns caused by development
  - 3. Improvements to offset **only new** traffic concerns
- Four offsite improvements needed
- Improvement costs fall within initial budget projections





New High School















## Architectural Features









New High School EXTERIOR FRONT OF THE SCHOOL







New High School EXTERIOR IN FRONT OF MAIN ENTRANCE







New High School

EXTERIOR VIEW OF LIBRARY AND ENTRANCE







New High School
EXTERIOR VIEW AT CLASSROOM WINGS
FROM BACK SIDE







New High School

EXTERIOR VIEW AT CLASSROOM WINGS
FROM BACK SIDE







New High School
EXTERIOIR LOOKING TO CAFETERIA AND
NATATORIUM







New High School

EXTERIOR CAFETERIA PATIO







New High School

EXTERIOR VIEW OF MAIN ENTRANCE







New High School
VIEW OF MAIN STREET







New High School
VIEW OF MAIN STREET LOOKING
TOWARD ENTRANCE







New High School
VIEW OF MAIN STREET







New High School
VIEW OF MAIN STREET AND STAIR







New High School
GYM







New High