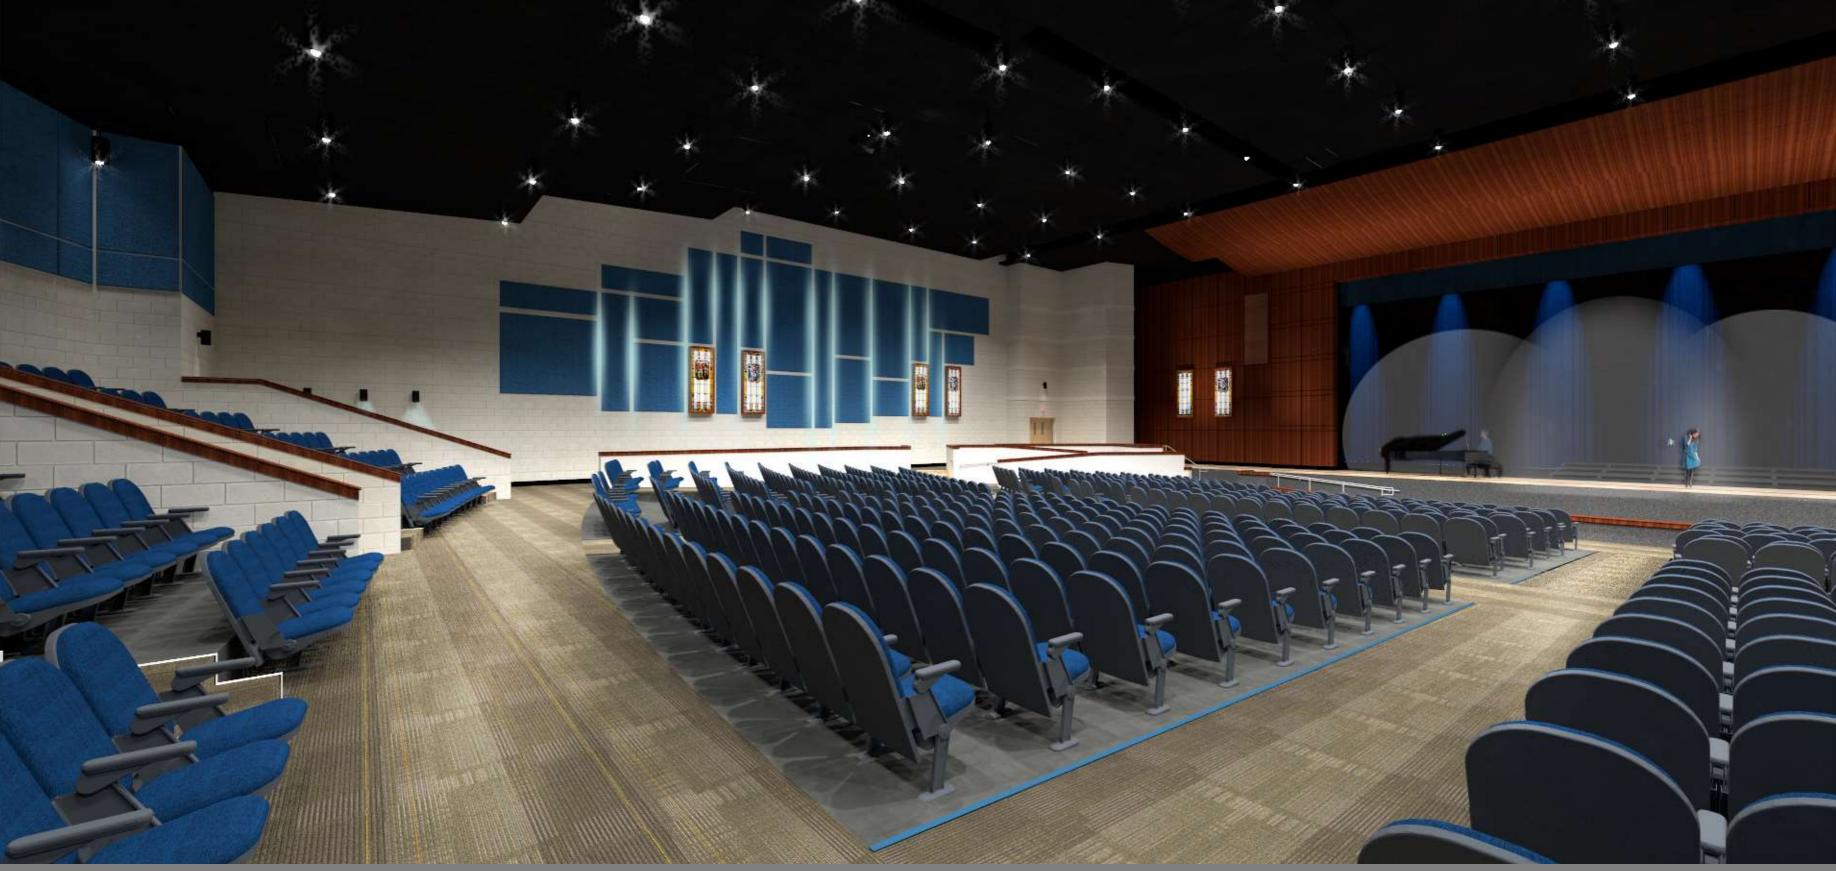

EXTERIOR VIEW OF LIBRARY AND ENTRANCE







New High School
EXTERIOR VIEW AT CLASSROOM WINGS
FROM BACK SIDE







New High School

EXTERIOR VIEW AT CLASSROOM WINGS
FROM BACK SIDE







New High School
EXTERIOIR LOOKING TO CAFETERIA AND
NATATORIUM







New High School

EXTERIOR CAFETERIA PATIO







New High School

EXTERIOR VIEW OF MAIN ENTRANCE







New High School
VIEW OF MAIN STREET







New High School
VIEW OF MAIN STREET LOOKING
TOWARD ENTRANCE







New High School
VIEW OF MAIN STREET







New High School
VIEW OF MAIN STREET AND STAIR







New High School
GYM







New High School

GYM VIEW WITH OUTSIDE WINDOWS







New High School

GYM TRACK LEVEL







New High School

AUDITORIUM VIEW FROM

CONTROL BOOTH







New High School
AUDITORIUM VIEW FROM THE CENTER







New High School AUDITORIUM







New High School
AUDITORIUM VIEW FROM STAGE







New High School
CAFETERIA







New High School

CAFETERIA - SERVERY







New High School
TYPICAL CLASSROOM 01







New High School
TYPICAL CLASSROOM 02







New High School SCIENCE LAB 01







New High School SCIENCE LAB 02







New High School FITNESS CENTER 01







New High School FITNESS CENTER 02







New High School
LEARNING COMMONS







New High School
LEARNING COMMONS







New High School

OVERVIEW OF EXTERIOR



## Public Comment

- After being recognized, the individual shall state name and address
- Comments shall be project specific
- Comments are limited to three (3) minutes
- Written comments may be filed with the School District or with PDE for thirty (30) days followin